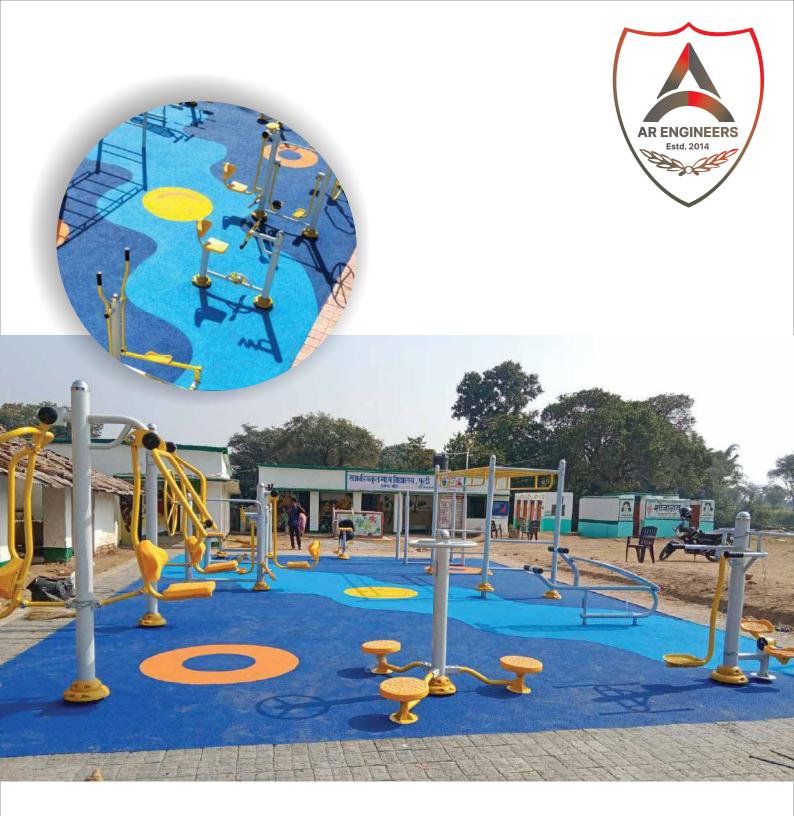

WOODEN MONKEY BAR
CUM PARALLEL BAR
CODE- ARE/WMBCPB/322

WOODEN CROSS FIT-2 CODE- ARE/WCF2/323

WOODEN MULTI STATION
CODE- ARE/WMS/324

A.R ENGINEERS

A.R ENGINEERS

Carrying Forward the Indian Govt's initiative of Open Gym, with an aim to keep people healthy and fit, we manufacture high quality gym equipments to facilitate the urban areas with open gyms in the times to come, to meet the demand posed by urban lifestyle.

We have Installed Gym Equipments in over 1000+ sites including South Delhi Municipal Corporation, North Delhi Municipal Corporation, East Delhi Municipal Corporation, Jaipur, Ganganagar, Gurugram, Faridabad, Panipat, Karnal etc. Company also has presence in Mumbai, Raipur, Bangalore, Jabalpur & 50+ cities across the country.

We Are Working For The Betterment Of The Society
By Improving Health & Fitness Facilities Across The Urban &
Rural Areas.

The Organisation Is Fully Committed
To Ensure Modern Open Gym Facilities Across
The Cities. Our Gym And Play Equipments
Are Functional In Local Parks, Schools, Societies,
Corporate Offices & Community Centres.