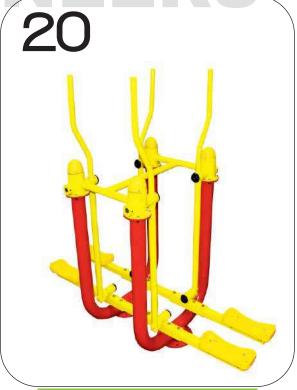

**A.R ENGINEERS** 

AIR WALKER
CODE- ARE/AW/217

DOUBLE AIR WALKER
CODE- ARE/DAW/218

DOUBLE CROSS WALKER
CODE- ARE/DCW/219

SKY WALKER CODE- ARE/SW/220

**A.R ENGINEERS** 

CROSS TRAINER
CODE- ARE/CT/221

CROSS WALKER
CODE- ARE/CW/222