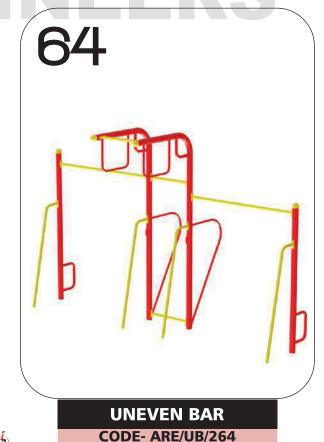

- **63. POMMEL HORSE**
- **64. UNEVEN BAR**
- **65. WEIGHT LIFTER**
- **66. PARALLEL BAR**
- 67. TRI-BAR
- **68. MONKEY BAR**
- 69. PUSH-UP-BAR
- **70. LEG STRETCHER**
- 71. MULTI GYM
- **72. MULTI GYM-2**