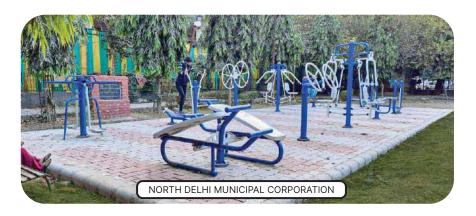

- Installed Gym Equipments in over 3000+ Sites.
- South Delhi Municipal Corporation.
- North Delhi Municipal Corporation.
- East Delhi Municipal Corporation.
- Different ULB's of Odisha.

AR ENGINEERS

- Jaipur, Ranchi, Pakhur, Prayagraj, Ganganagar, Gurugram, Panipat, Faridabad & Most of the states of Bihar.
- Company has also presence across 50+ cities across the Country.

We have Installed Gym Equipments in over 1000+ sites including South Delhi Municipal Corporation, North Delhi Municipal Corporation, East Delhi Municipal Corporation, Jaipur, Ganganagar, Gurugram, Faridabad, Panipat, Karnal etc. Company also has presence in Mumbai, Raipur, Bangalore, Jabalpur & 50+ cities across the country.