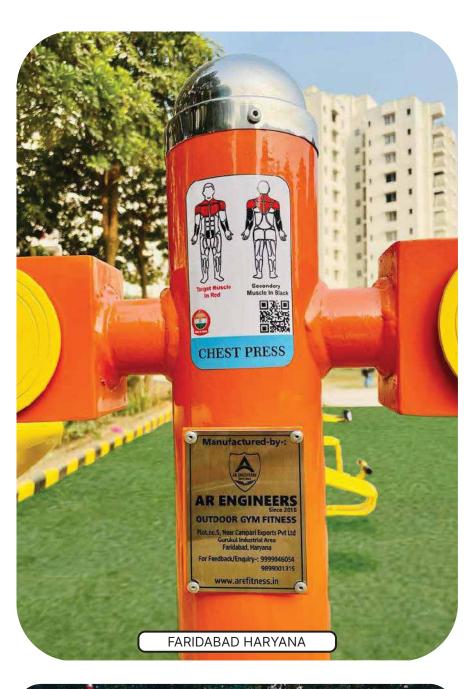

CHEST PRESS
CODE- ARE/CP/201

TRICEPS PULLER
CODE- ARE/TP/202

SEATED PULLER
CODE- ARE/SP/203

DOUBLE PEC DEC CODE- ARE/DPD/204

**A.R ENGINEERS** 

PUSH & PULL CHAIR
CODE- ARE/PPC/205

SINGLE PEC DEC CODE- ARE/SPD/206