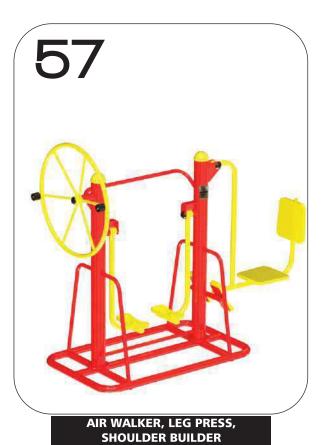

Body Parts Coverage

CODE- ARE/3in1/253

BACK MASSSAGER CODE- ARE/BS/254

56

TWISTER, LEG PRESS,
AIR WALKER
CODE- ARE/3in1/256

**A.R ENGINEERS** 

CODE- ARE/3in1/257

SEATED PULLER, TWISTER, SURF BOARD, LEG PRESS CODE- ARE/4in1/258