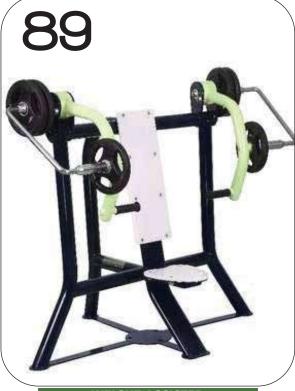

### BEYOND

Types of Equipment

Color **P**ages **Themes** 

**Body Parts** Coverage

**WEIGHT ASSISTED SERIES** 

WEIGHT ASSISTED
CHEST PRESS
CODE- ARE/WACP/289

WEIGHT ASSISTED
SHOULDER PRESS
CODE- ARE/WASP/290