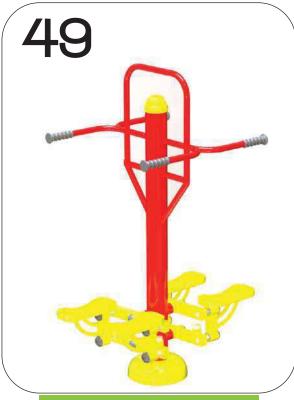

SEATING TWISTER
CUM SURF BOARD
CODE- ARE/STCSB/246

STANDING TWISTER
CUM LEG PRESS
CODE- ARE/STCLP/247

SEATING TWISTER
CUM LEG PRESS
CODE- ARE/STCLP/248

DOUBLE STAIR STEPPER
CODE- ARE/DSS/249

STAIR STEPPER CUM
SURF BOARD
CODE- ARE/SSCSB/250