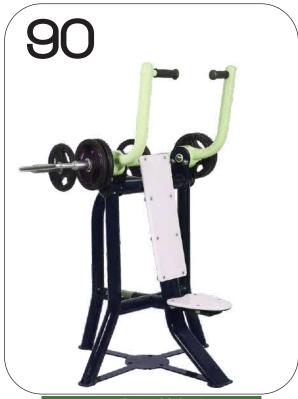

### BEYOND

Types of Equipment

Color **P**ages **Themes** 

**Body Parts** Coverage

**WEIGHT ASSISTED SERIES** 

WEIGHT ASSISTED
CHEST PRESS
CODE- ARE/WACP/289

WEIGHT ASSISTED
SHOULDER PRESS
CODE- ARE/WASP/290