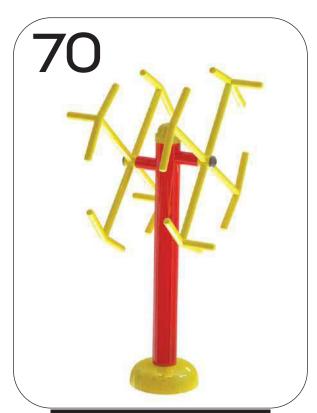

#### **REGULAR SERIES**

- 1. CHEST PRESS
- 2. TRICEPS PULLER
- 3. SEATED PULLER
- 4. DOUBLE PEC DEC
- 5. PUSH PULL CHAIR
- 6. SINGLE PEC DEC
- 7. SINGLE SEATED PULLER
- 8. DOUBLE PRESS DOWN
- 9. DOUBLE STANDING TWISTER
- 10. TRIPPLE STANDING TWISTER
- 11. SEATING & STANDING TWISTER
- 12. DOUBLE SEATING TWISTER
- 13. SEATING & STANDING TWISTER 14. DOUBLE STANDING TWISTER
- 15. DOUBLE SEATING TWISTER
- 16. 4in1 TWISTER
- 17. AIR WALKER
- 18. DOUBLE AIR WALKER
- 19. DOUBLE CROSS WALKER
- 20. SKY WALKER
- 21. CROSS TRAINER
- 22. CROSS WALKER
- 23. SURF BOARD
- 24. HORSE RIDER
- 25. HAND & FOOT CYCLE
- **26. FITNESS BIKE**
- 27. CYCLE
- 28. ARM PADDLE BIKE
- 29. SIT-UP-BOARD
- 30. SIT-UP-BENCH
- 31. SIT-UP-STATION 32. ABS CRUNCH BOARD
- 33. BACK EXTENSION
- 34. ROWER
- 35. LEG PRESS
- **36. SURFING BOARD**
- 37. SHOULDER BUILDER
- 38. TAICHI 2in1
- 39. TAICHI 4in1
- **40. TAICHI CUM SHOULDER BUILDER**
- **41. INVERSION MACHINE**
- **42. SHOULDER BUILDER CUM LEG PRESS**
- **43. TREAD MILL**
- 44. STANDING TWISTER, SHOULDER BUILDER, BACK MASSAGER
- **45. STANDING TWISTER CUM SURF BOARD 46. SEATING TWISTER CUM SURF BOARD**
- **47. STANDING TWISTER CUM LEG PRESS**
- **48. SEATING TWISTER CUM LEG PRESS**
- **49. DOUBLE STAIR STEPPER**
- **50. STAIR STEPPER CUM SURF BOARD**
- **51. STAIR STEPPER CUM STANDING TWISTER**
- **52. STAIR STEPPER**