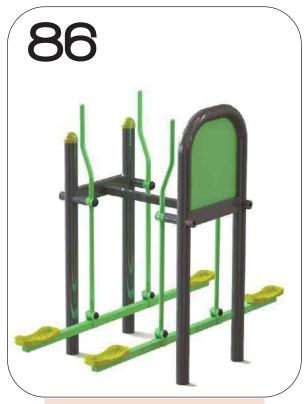

DOUBLE AIR WALKER
CODE- ARE/DAW/282

PUSH-UP-BAR CODE- ARE/PUB/283

LEG PRESS
CODE- ARE/LP/284

EXCLUSIVE SERIES ARE-025

**SHOULDER PRESS** 

CODE- ARE/SP/285

SKY WALKER

CODE- ARE/SW/286