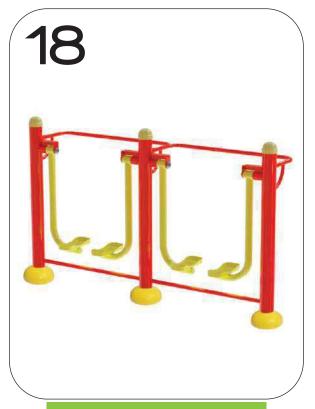

**A.R ENGINEERS** 

AIR WALKER
CODE- ARE/AW/217

DOUBLE AIR WALKER
CODE- ARE/DAW/218

DOUBLE CROSS WALKER
CODE- ARE/DCW/219

SKY WALKER CODE- ARE/SW/220

**A.R ENGINEERS** 

CROSS TRAINER
CODE- ARE/CT/221

CROSS WALKER
CODE- ARE/CW/222