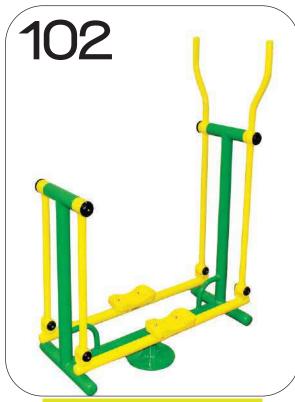

#### **KIDS SERIES**

- 101. MINI AIR WALKER
- 102. MINI CROSS WALKER
- 103. MINI LEG PRESS
- 104. MINI ROWER
- 105. MINI SKY WALKER
- 106. MINI SEATED PULLER
- 107. ORBI TRACK
- 108. MINI CHEST PRESS