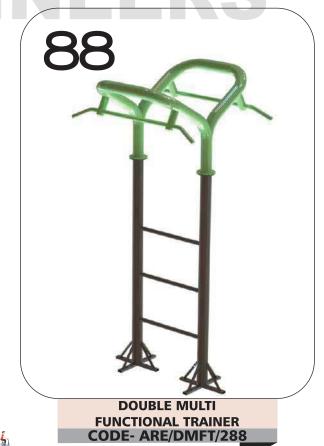

#### **EXCLUSIVE SERIES**

- 81. SIT-UP-BOARD
- **82. DOUBLE AIR WALKER**
- 83. PUSH-UP-BAR
- 84. LEG PRESS
- **85. SHOULDER PRESS**
- **86. SKY WALKER**
- **87. TRIPPLE STANDING TWISTER**
- 88. DOUBLE MULTI FUNCTIONAL TRAINER