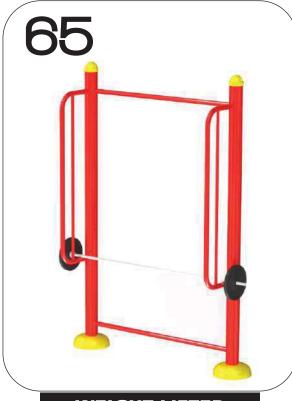

**A.R ENGINEERS** 

WEIGHT LIFTER

CODE- ARE/WL/265

**PARALLEL BAR** 

CODE- ARE/PB/266

TRI-BAR
CODE- ARE/TB/267

AND THE PROPERTY OF THE PROPER

MONKEY BAR
CODE- ARE/MB/268