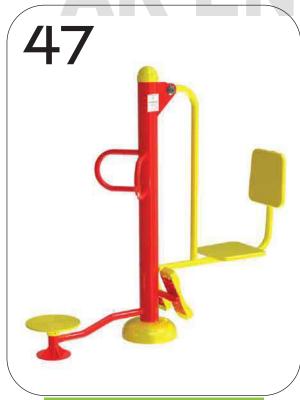

SEATING TWISTER
CUM SURF BOARD
CODE- ARE/STCSB/246

STANDING TWISTER
CUM LEG PRESS
CODE- ARE/STCLP/247

SEATING TWISTER
CUM LEG PRESS
CODE- ARE/STCLP/248

DOUBLE STAIR STEPPER
CODE- ARE/DSS/249

STAIR STEPPER CUM
SURF BOARD
CODE- ARE/SSCSB/250