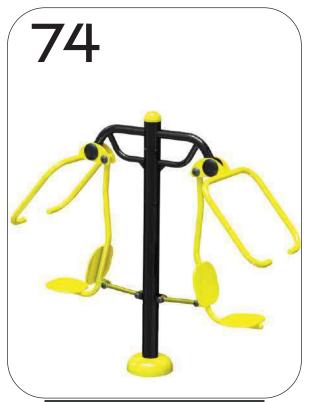

#### **LOCKING TECHNOLOGY SERIES**

- 73. LOCKING CHEST PRESS
- 74. LOCKING SEATED PULLER
- **75. LOCKING TRICEPS PULLER**
- **76. LOCKING LEG PRESS**
- 77. LOCKING HORSE RIDER
- 78. LOCKING ROWER
- 79. LOCKING STAIR STEPPER CUM STANDING TWISTER
- **80. LOCKING CHEST PRESS CUM SEATED PULLER**