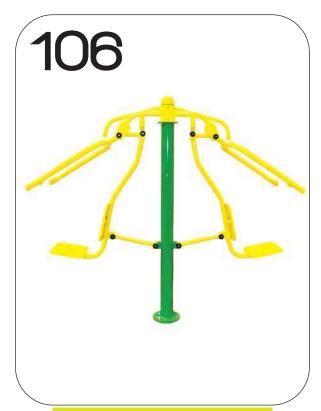

#### **KIDS SERIES**

- 101. MINI AIR WALKER
- 102. MINI CROSS WALKER
- 103. MINI LEG PRESS
- 104. MINI ROWER
- 105. MINI SKY WALKER
- 106. MINI SEATED PULLER
- 107. ORBI TRACK
- 108. MINI CHEST PRESS