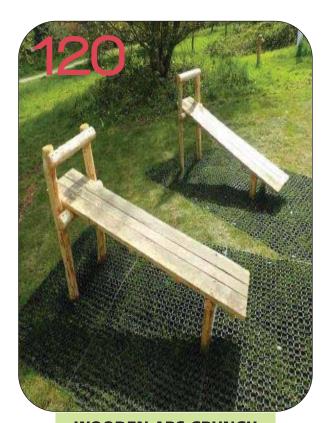

#### **WODDEN SERIES**

- 117. WOODEN BENCH PRESS
- 118. WOODEN MULTI GYM
- 119. WOODEN DUMBBELLS SET WITH BENCH
- 120. WOODEN ABS CRUNCH
- 121. WOODEN CROSS FIT-1
- 122, WOODEN MONKEY BAR CUM PARALLEL BAR
- 123. WOODEN CROSS FIT-2
- 124. WOODEN MULTI STATION

WOODEN BENCH PRESS CODE- ARE/WBP/317\_\_\_\_

WOODEN MULTI GYM CODE- ARE/WMG/318

WOODEN DUMBBELLS SET
WITH BENCH
CODE- ARE/WDSWB/319

WOODEN ABS CRUNCH CODE- ARE/WAC/320

WOODEN SERIES ARE-038

WOODEN CROSS FIT-1 CODE- ARE/WCF1/321