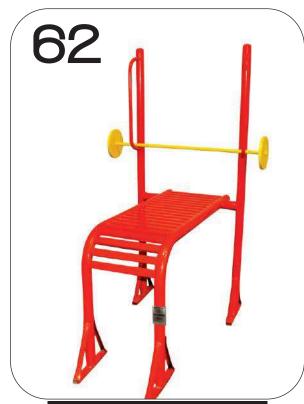

#### CARDIO SERIES

- 53. PUSH-UP-BAR, STANDING TWISTER, SHOULDER BUILDER
- **54. BACK MASSAGER**
- 55. STANDING TWISTER, SHOULDER BUILDER, AIR WALKER
- **56. SEATING TWISTER, LEG PRESS, AIR WALKER**
- 57. AIR WALKER, LEG PRESS, SHOULDER BUILDER
- 58. SEATED PULLER, SEATING TWISTER, SURF BOARD, LEG PRESS
- 59. BACK STRETCHER, CHIN-UPS, LEG RAISER, PUSH-UP-BAR
- **60. MULTI FUNCTIONAL TRAINER**
- 61. BENCH WITH FIXED DUMBBELLS
- **62. BENCH WITH FIXED WEIGHT**

BACK STRETCHER, CHIN-UPS, LEG RAISER, PUSH UP-BAR CODE- ARE/4in1/259

**A.R ENGINEERS** 

BENCH WITH FIXED DUMBBELLS

CODE- ARE/BWFD/261

BENCH WITH FIXED WEIGHT CODE- ARE/BWFW/262

POMMEL HORSE CODE- ARE/PH/263