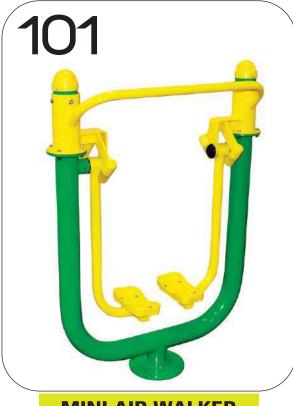

#### **KIDS SERIES**

- 101. MINI AIR WALKER
- 102. MINI CROSS WALKER
- 103. MINI LEG PRESS
- 104. MINI ROWER
- 105. MINI SKY WALKER
- 106. MINI SEATED PULLER
- 107. ORBI TRACK
- 108. MINI CHEST PRESS