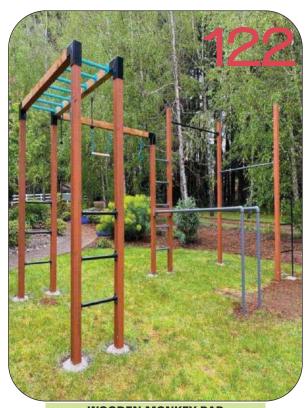

#### **WODDEN SERIES**

- 117. WOODEN BENCH PRESS
- 118. WOODEN MULTI GYM
- 119. WOODEN DUMBBELLS SET WITH BENCH
- 120. WOODEN ABS CRUNCH
- 121. WOODEN CROSS FIT-1
- 122, WOODEN MONKEY BAR CUM PARALLEL BAR
- 123. WOODEN CROSS FIT-2
- 124. WOODEN MULTI STATION

WOODEN MONKEY BAR
CUM PARALLEL BAR
CODE- ARE/WMBCPB/322

WOODEN CROSS FIT-2 CODE- ARE/WCF2/323

WOODEN MULTI STATION
CODE- ARE/WMS/324

A.R ENGINEERS

A.R ENGINEERS

Carrying Forward the Indian Govt's initiative of Open Gym, with an aim to keep people healthy and fit, we manufacture high quality gym equipments to facilitate the urban areas with open gyms in the times to come, to meet the demand posed by urban lifestyle.