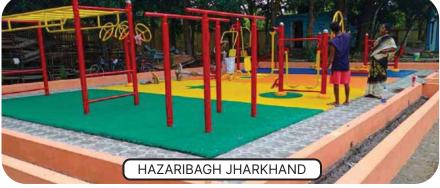

- Installed Gym Equipments in over 3000+ Sites.
- South Delhi Municipal Corporation.
- North Delhi Municipal Corporation.
- East Delhi Municipal Corporation.
- Different ULB's of Odisha.

AR ENGINEERS

- Jaipur, Ranchi, Pakhur, Prayagraj, Ganganagar, Gurugram, Panipat, Faridabad & Most of the states of Bihar.
- Company has also presence across 50+ cities across the Country.

We have Installed Gym Equipments in over 1000+ sites including South Delhi Municipal Corporation, North Delhi Municipal Corporation, East Delhi Municipal Corporation, Jaipur, Ganganagar, Gurugram, Faridabad, Panipat, Karnal etc. Company also has presence in Mumbai, Raipur, Bangalore, Jabalpur & 50+ cities across the country.