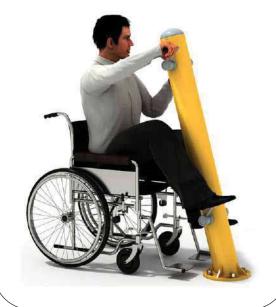

#### **CROSS FIT / HANDICAP SERIES**

- 109. CROSS FIT-1
- 110. CROSS FIT-2
- 111. CROSS FIT-3
- 112. CROSS FIT-4
- 113. HANDICAP SEATED PULLER
- 114. HANDICAP CHEST PRESS
- 115. HANDICAP TAICHI WHEEL
- 116. HANDICAP CYCLE

CROSS FIT-4
CODE- ARE/CF4/312

A.R ENGINEERS

www.arefitness.in

HANDICAP SERIES ARE-035

HANDICAP SEATED PULLER
CODE- ARE/HSP/313

HANDICAP CHEST PRESS
CODE- ARE/HCP/314

115

HANDICAP THAICHI WHEEL
CODE- ARE/HTW/315

HANDICAP CYCLE
CODE- ARE/HC/316