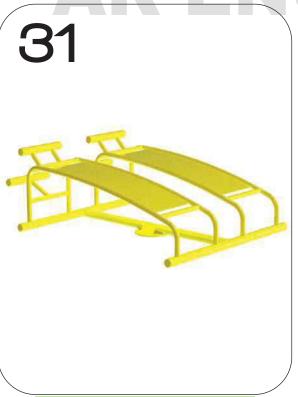

SIT-UP-BOARD
CODE- ARE/SUB/229

SIT-UP-BENCH CODE- ARE/SUB/230

SIT-UP-STATION CODE- ARE/SUS/231

32

ABS CRUNCH BOARD CODE- ARE/ACB/232

www.arefitness.in

**A.R ENGINEERS** 

BACK EXTENSION
CODE- ARE/BE/233