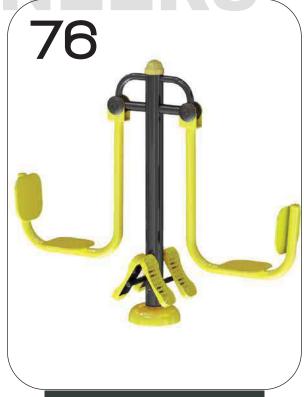

#### **LOCKING TECHNOLOGY SERIES**

- 73. LOCKING CHEST PRESS
- 74. LOCKING SEATED PULLER
- **75. LOCKING TRICEPS PULLER**
- **76. LOCKING LEG PRESS**
- 77. LOCKING HORSE RIDER
- 78. LOCKING ROWER
- 79. LOCKING STAIR STEPPER CUM STANDING TWISTER
- **80. LOCKING CHEST PRESS CUM SEATED PULLER**