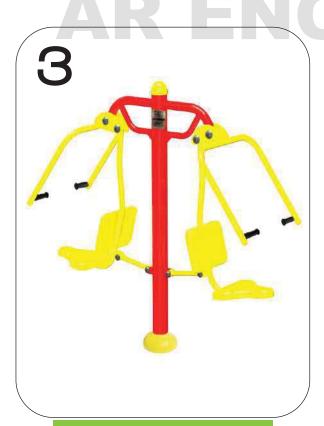

SINGLE SEATED PULLER
CODE- ARE/SSP/207

DOUBLE PRESS DOWN
CODE- ARE/DPD/208

**A.R ENGINEERS** 

**DOUBLE STANDING TWISTER CODE- ARE/DST/209** 

TRIPPLE STANDING TWISTER
CODE- ARE/TST/210

SEATING & STANDING TWISTER
CODE- ARE/SST/211