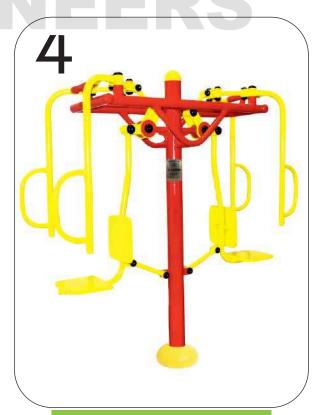

DOUBLE SEATING TWISTER
CODE- ARE/DST/212

**A.R ENGINEERS** 

SEATING & STANDING TWISTER
CODE- ARE/SST/213

DOUBLE STANDING TWISTER
CODE- ARE/DST/214

DOUBLE SEATING TWISTER
CODE- ARE/DST/215

4 IN 1 TWISTER
CODE- ARE/4in1T/216