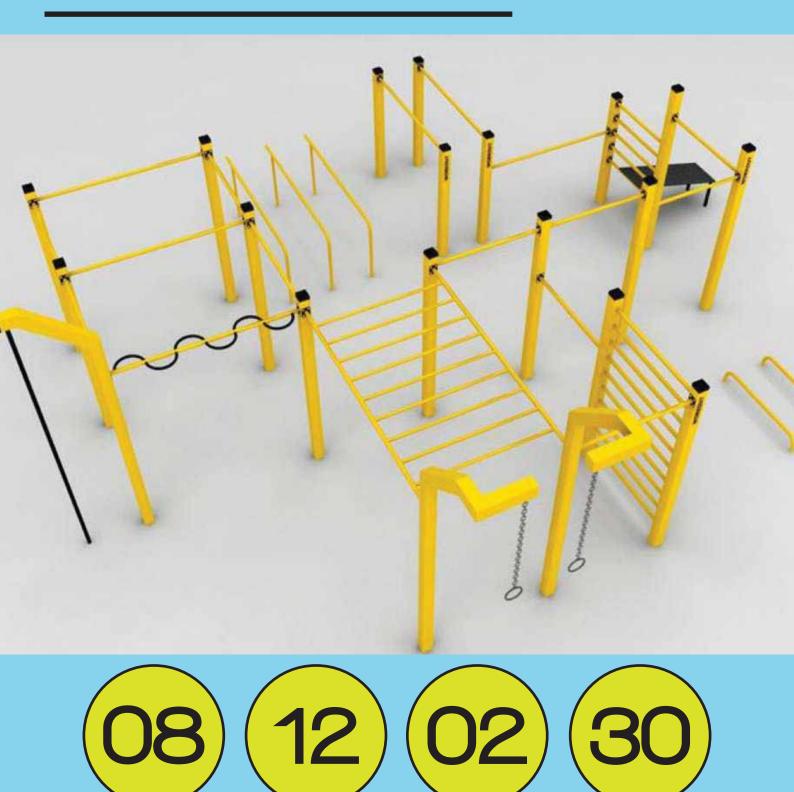

#### **CROSS FIT / HANDICAP SERIES**

- 109. CROSS FIT-1
- 110. CROSS FIT-2
- 111. CROSS FIT-3
- 112. CROSS FIT-4
- 113. HANDICAP SEATED PULLER
- 114. HANDICAP CHEST PRESS
- 115. HANDICAP TAICHI WHEEL
- 116. HANDICAP CYCLE

## CROSS FIT/ HANDICAP FITNESS EQUIPMENT

**CROSSFIT & HANDICAP SERIES** 

Types of

Equipment

Color

**Themes** 

**Pages** 

**Body Parts** 

Coverage

CROSS FIT SERIES ARE-034

CROSS FIT-1
CODE- ARE/CF1/309

110

CROSS FIT-2 CODE- ARE/CF2/310

111

CROSS FIT-3
CODE- ARE/CF3/311

112

CROSS FIT-4
CODE- ARE/CF4/312

A.R ENGINEERS

www.arefitness.in

HANDICAP SERIES ARE-035

HANDICAP SEATED PULLER
CODE- ARE/HSP/313

HANDICAP CHEST PRESS
CODE- ARE/HCP/314

115

HANDICAP THAICHI WHEEL
CODE- ARE/HTW/315

HANDICAP CYCLE
CODE- ARE/HC/316