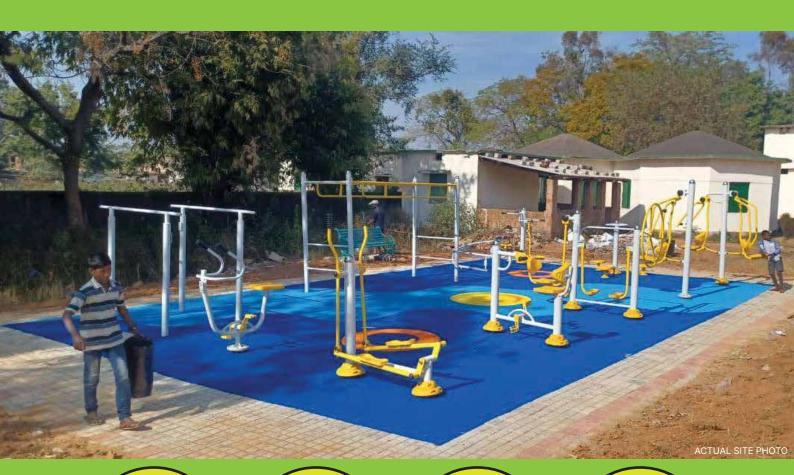

WOODEN MONKEY BAR
CUM PARALLEL BAR
CODE- ARE/WMBCPB/322

WOODEN CROSS FIT-2 CODE- ARE/WCF2/323

WOODEN MULTI STATION
CODE- ARE/WMS/324

A.R ENGINEERS

A.R ENGINEERS

Carrying Forward the Indian Govt's initiative of Open Gym, with an aim to keep people healthy and fit, we manufacture high quality gym equipments to facilitate the urban areas with open gyms in the times to come, to meet the demand posed by urban lifestyle.

We have Installed Gym Equipments in over 1000+ sites including South Delhi Municipal Corporation, North Delhi Municipal Corporation, East Delhi Municipal Corporation, Jaipur, Ganganagar, Gurugram, Faridabad, Panipat, Karnal etc. Company also has presence in Mumbai, Raipur, Bangalore, Jabalpur & 50+ cities across the country.