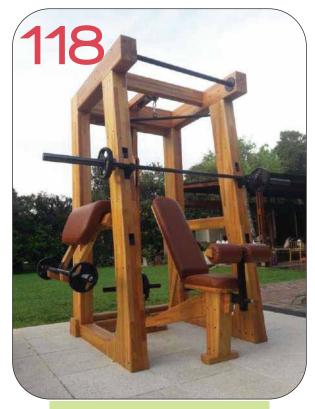

#### **WODDEN SERIES**

- 117. WOODEN BENCH PRESS
- 118. WOODEN MULTI GYM
- 119. WOODEN DUMBBELLS SET WITH BENCH
- 120. WOODEN ABS CRUNCH
- 121. WOODEN CROSS FIT-1
- 122, WOODEN MONKEY BAR CUM PARALLEL BAR
- 123. WOODEN CROSS FIT-2
- 124. WOODEN MULTI STATION

WOODEN BENCH PRESS CODE- ARE/WBP/317\_\_\_\_

WOODEN MULTI GYM CODE- ARE/WMG/318

WOODEN DUMBBELLS SET
WITH BENCH
CODE- ARE/WDSWB/319

WOODEN ABS CRUNCH CODE- ARE/WAC/320

WOODEN SERIES ARE-038

WOODEN CROSS FIT-1 CODE- ARE/WCF1/321