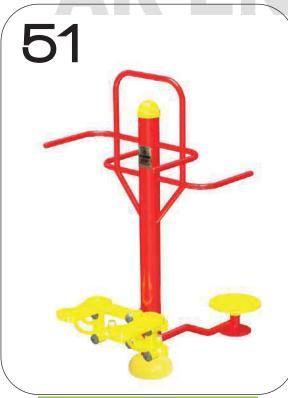

STAIR STEPPER CUM
STANDING TWISTER
CODE- ARE/SSCST/251

STAIR STEPPER
CODE- ARE/SST/252

**A.R ENGINEERS** 