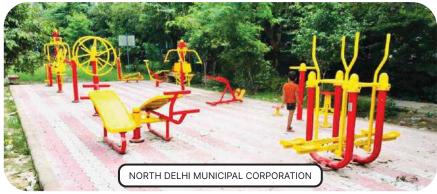

- Installed Gym Equipments in over 3000+ Sites.
- South Delhi Municipal Corporation.
- North Delhi Municipal Corporation.
- East Delhi Municipal Corporation.
- Different ULB's of Odisha.

AR ENGINEERS

- Jaipur, Ranchi, Pakhur, Prayagraj, Ganganagar, Gurugram, Panipat, Faridabad & Most of the states of Bihar.
- Company has also presence across 50+ cities across the Country.

We have Installed Gym Equipments in over 1000+ sites including South Delhi Municipal Corporation, North Delhi Municipal Corporation, East Delhi Municipal Corporation, Jaipur, Ganganagar, Gurugram, Faridabad, Panipat, Karnal etc. Company also has presence in Mumbai, Raipur, Bangalore, Jabalpur & 50+ cities across the country.