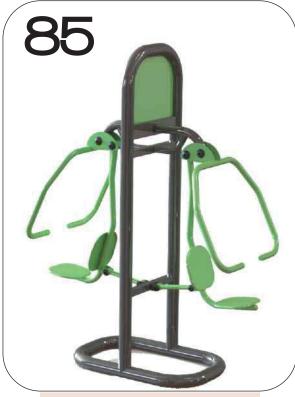

DOUBLE AIR WALKER
CODE- ARE/DAW/282

PUSH-UP-BAR CODE- ARE/PUB/283

LEG PRESS
CODE- ARE/LP/284

EXCLUSIVE SERIES ARE-025

**SHOULDER PRESS** 

CODE- ARE/SP/285

SKY WALKER

CODE- ARE/SW/286