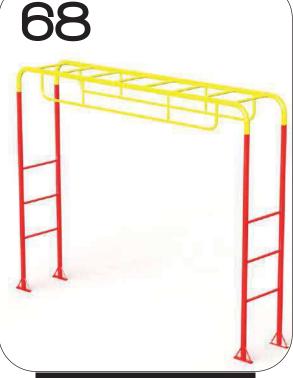

- **63. POMMEL HORSE**
- **64. UNEVEN BAR**
- **65. WEIGHT LIFTER**
- **66. PARALLEL BAR**
- 67. TRI-BAR
- **68. MONKEY BAR**
- 69. PUSH-UP-BAR
- **70. LEG STRETCHER**
- 71. MULTI GYM
- **72. MULTI GYM-2**

**A.R ENGINEERS** 

WEIGHT LIFTER

CODE- ARE/WL/265

**PARALLEL BAR** 

CODE- ARE/PB/266

TRI-BAR
CODE- ARE/TB/267

AND THE PROPERTY OF THE PROPER

MONKEY BAR
CODE- ARE/MB/268