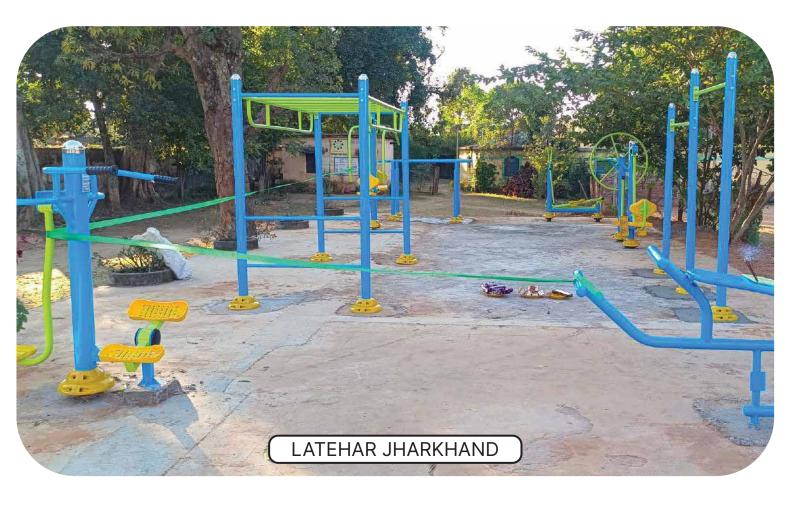

- Installed Gym Equipments in over 3000+ Sites.
- South Delhi Municipal Corporation.
- North Delhi Municipal Corporation.
- East Delhi Municipal Corporation.
- Different ULB's of Odisha.

AR ENGINEERS

- Jaipur, Ranchi, Pakhur, Prayagraj, Ganganagar, Gurugram, Panipat, Faridabad & Most of the states of Bihar.
- Company has also presence across 50+ cities across the Country.

We have Installed Gym Equipments in over 1000+ sites including South Delhi Municipal Corporation, North Delhi Municipal Corporation, East Delhi Municipal Corporation, Jaipur, Ganganagar, Gurugram, Faridabad, Panipat, Karnal etc. Company also has presence in Mumbai, Raipur, Bangalore, Jabalpur & 50+ cities across the country.