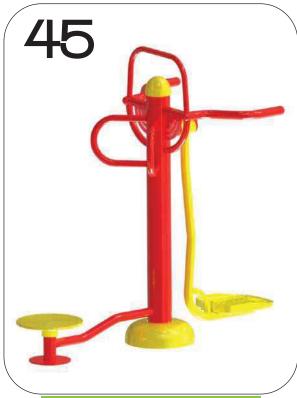

INVERSION MACHINE
CODE- ARE/IM/241

SHOULDER BUILDER
CUM LEG PRESS
CODE- ARE/SBCLP/242

TREAD MILL
CODE- ARE/TM/243

TWISTER, SHOULDER BUILDER,
BACK MASSAGER
CODE- ARE/3in1/244

**A.R ENGINEERS** 

STANDING TWISTER
CUM SURF BOARD
CODE- ARE/STCSB/245

SEATING TWISTER
CUM SURF BOARD
CODE- ARE/STCSB/246

STANDING TWISTER
CUM LEG PRESS
CODE- ARE/STCLP/247

SEATING TWISTER
CUM LEG PRESS
CODE- ARE/STCLP/248

DOUBLE STAIR STEPPER
CODE- ARE/DSS/249

STAIR STEPPER CUM
SURF BOARD
CODE- ARE/SSCSB/250