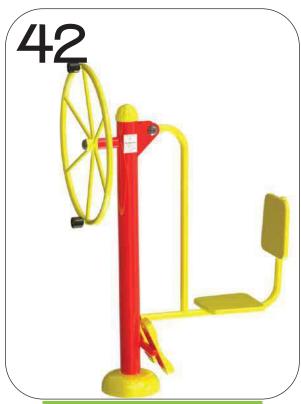

INVERSION MACHINE
CODE- ARE/IM/241

SHOULDER BUILDER
CUM LEG PRESS
CODE- ARE/SBCLP/242

TREAD MILL
CODE- ARE/TM/243

TWISTER, SHOULDER BUILDER,
BACK MASSAGER
CODE- ARE/3in1/244

**A.R ENGINEERS** 

STANDING TWISTER
CUM SURF BOARD
CODE- ARE/STCSB/245