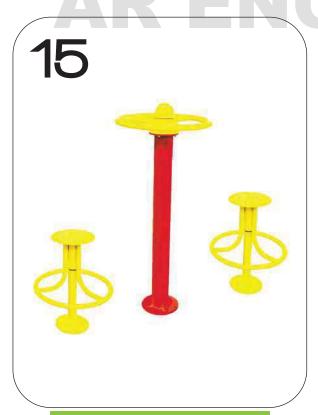

DOUBLE SEATING TWISTER
CODE- ARE/DST/212

**A.R ENGINEERS** 

SEATING & STANDING TWISTER
CODE- ARE/SST/213

DOUBLE STANDING TWISTER
CODE- ARE/DST/214

DOUBLE SEATING TWISTER
CODE- ARE/DST/215

4 IN 1 TWISTER
CODE- ARE/4in1T/216

**A.R ENGINEERS** 

AIR WALKER
CODE- ARE/AW/217

DOUBLE AIR WALKER
CODE- ARE/DAW/218

DOUBLE CROSS WALKER
CODE- ARE/DCW/219

SKY WALKER CODE- ARE/SW/220

**A.R ENGINEERS** 

CROSS TRAINER
CODE- ARE/CT/221

CROSS WALKER
CODE- ARE/CW/222