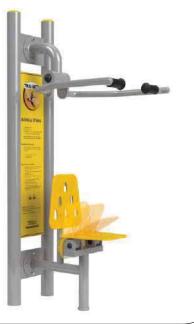

#### **CROSS FIT / HANDICAP SERIES**

- 109. CROSS FIT-1
- 110. CROSS FIT-2
- 111. CROSS FIT-3
- 112. CROSS FIT-4
- 113. HANDICAP SEATED PULLER
- 114. HANDICAP CHEST PRESS
- 115. HANDICAP TAICHI WHEEL
- 116. HANDICAP CYCLE

CROSS FIT-4
CODE- ARE/CF4/312

A.R ENGINEERS

www.arefitness.in

HANDICAP SERIES ARE-035

HANDICAP SEATED PULLER
CODE- ARE/HSP/313

HANDICAP CHEST PRESS
CODE- ARE/HCP/314

115

HANDICAP THAICHI WHEEL
CODE- ARE/HTW/315