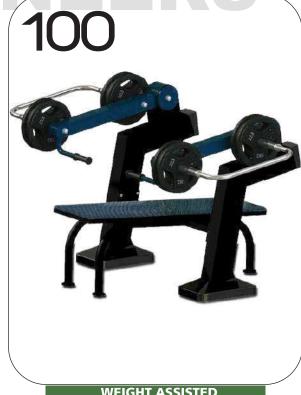

#### **WEIGHT ASSISTED SERIES**

- 89. WEIGHT ASSISTED CHEST PRESS
- 90. WEIGHT ASSISTED SHOULDER PRESS
- 91. WEIGHT ASSISTED SHOULDER CURL
- 92. WEIGHT ASSISTED ARNOLD PRESS
- 93. WEIGHT ASSISTED THIGH EXTENSION
- 94. WEIGHT ASSISTED ROWING MACHINE
- 95. WEIGHT ASSISTED LEG PRESS
- 96. WEIGHT ASSISTED CALF EXERCISE
- 97. WEIGHT ASSISTED CHEST PRESS
- 98. WEIGHT ASSISTED SQUAT MACHINE
- 99. WEIGHT ASSISTED LEG EXTENSION
- 100. WEIGHT ASSISTED BENCH PRESS

WEIGHT ASSISTED
BENCH PRESS
CODE- ARE/WABP/300