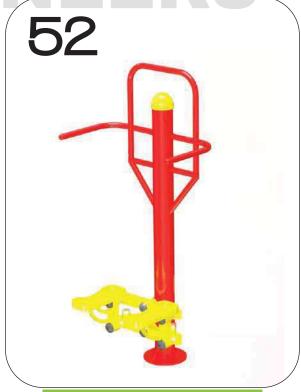

STAIR STEPPER CUM
STANDING TWISTER
CODE- ARE/SSCST/251

STAIR STEPPER
CODE- ARE/SST/252

**A.R ENGINEERS** 