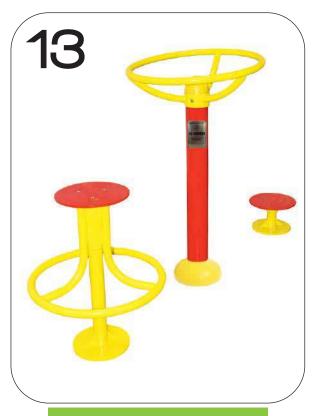

SINGLE SEATED PULLER
CODE- ARE/SSP/207

DOUBLE PRESS DOWN
CODE- ARE/DPD/208

**A.R ENGINEERS** 

**DOUBLE STANDING TWISTER CODE- ARE/DST/209** 

TRIPPLE STANDING TWISTER
CODE- ARE/TST/210

SEATING & STANDING TWISTER
CODE- ARE/SST/211

DOUBLE SEATING TWISTER
CODE- ARE/DST/212

**A.R ENGINEERS** 

SEATING & STANDING TWISTER
CODE- ARE/SST/213

DOUBLE STANDING TWISTER
CODE- ARE/DST/214

DOUBLE SEATING TWISTER
CODE- ARE/DST/215

4 IN 1 TWISTER
CODE- ARE/4in1T/216