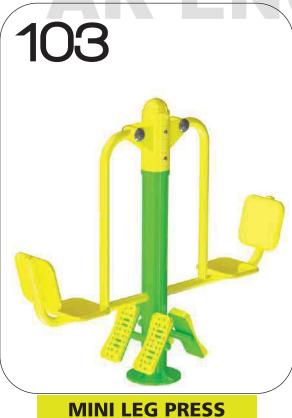

#### **KIDS SERIES**

- 101. MINI AIR WALKER
- 102. MINI CROSS WALKER
- 103. MINI LEG PRESS
- 104. MINI ROWER
- 105. MINI SKY WALKER
- 106. MINI SEATED PULLER
- 107. ORBI TRACK
- 108. MINI CHEST PRESS