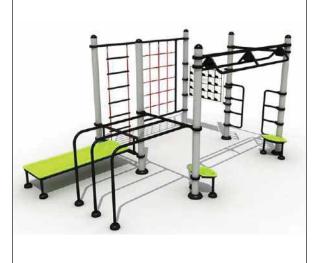

#### **CROSS FIT / HANDICAP SERIES**

- 109. CROSS FIT-1
- 110. CROSS FIT-2
- 111. CROSS FIT-3
- 112. CROSS FIT-4
- 113. HANDICAP SEATED PULLER
- 114. HANDICAP CHEST PRESS
- 115. HANDICAP TAICHI WHEEL
- 116. HANDICAP CYCLE

## CROSS FIT/ HANDICAP FITNESS EQUIPMENT

**CROSSFIT & HANDICAP SERIES** 

Types of

Equipment

Color

**Themes** 

**Pages** 

**Body Parts** 

Coverage

CROSS FIT SERIES ARE-034

CROSS FIT-1
CODE- ARE/CF1/309

110

CROSS FIT-2 CODE- ARE/CF2/310

111

CROSS FIT-3
CODE- ARE/CF3/311

112