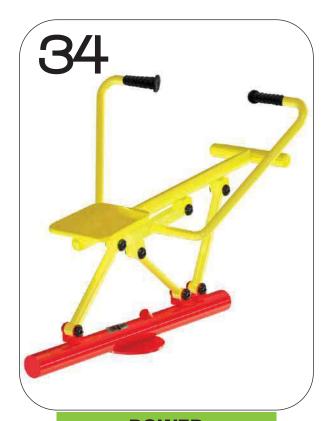

ROWER
CODE- ARE/R/234

LEG PRESS
CODE- ARE/LP/235

SURFING BOARD CODE- ARE/SB/236

**A.R ENGINEERS** 

SHOULDER BUILDER
CODE- ARE/SB/237

TAICHI 2 IN 1
CODE- ARE/T2in1/238

TAICHI 4 IN 1
CODE- ARE/T4in1/239

TAICHI CUM
SHOULDER BUILDER
CODE- ARE/TCSB/240