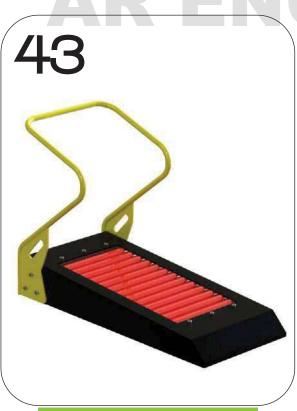

INVERSION MACHINE
CODE- ARE/IM/241

SHOULDER BUILDER
CUM LEG PRESS
CODE- ARE/SBCLP/242

TREAD MILL
CODE- ARE/TM/243

TWISTER, SHOULDER BUILDER,
BACK MASSAGER
CODE- ARE/3in1/244

**A.R ENGINEERS** 

STANDING TWISTER
CUM SURF BOARD
CODE- ARE/STCSB/245