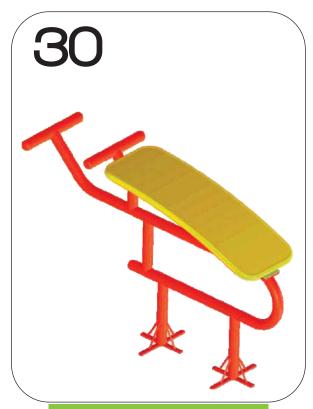

SIT-UP-BOARD
CODE- ARE/SUB/229

SIT-UP-BENCH CODE- ARE/SUB/230

SIT-UP-STATION CODE- ARE/SUS/231

32

ABS CRUNCH BOARD CODE- ARE/ACB/232

www.arefitness.in

**A.R ENGINEERS** 

BACK EXTENSION
CODE- ARE/BE/233