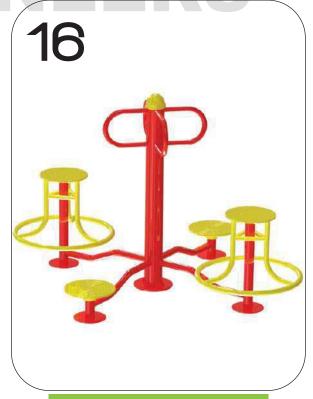

**A.R ENGINEERS** 

AIR WALKER
CODE- ARE/AW/217

DOUBLE AIR WALKER
CODE- ARE/DAW/218

DOUBLE CROSS WALKER
CODE- ARE/DCW/219

SKY WALKER CODE- ARE/SW/220

**A.R ENGINEERS** 

CROSS TRAINER
CODE- ARE/CT/221

CROSS WALKER
CODE- ARE/CW/222