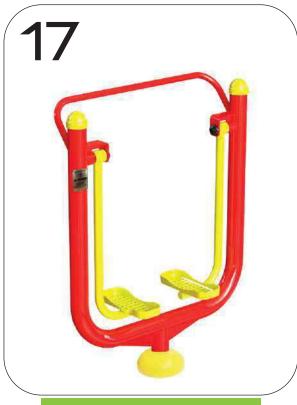

**A.R ENGINEERS** 

AIR WALKER
CODE- ARE/AW/217

DOUBLE AIR WALKER
CODE- ARE/DAW/218

DOUBLE CROSS WALKER
CODE- ARE/DCW/219

SKY WALKER CODE- ARE/SW/220

**A.R ENGINEERS** 

CROSS TRAINER
CODE- ARE/CT/221

CROSS WALKER
CODE- ARE/CW/222