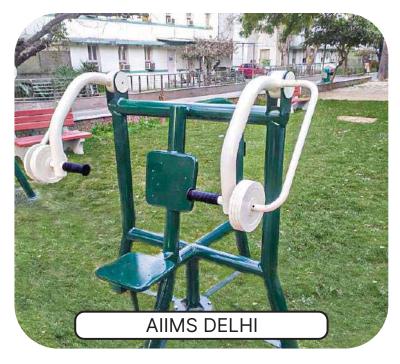

- Installed Gym Equipments in over 3000+ Sites.
- South Delhi Municipal Corporation.
- North Delhi Municipal Corporation.
- East Delhi Municipal Corporation.
- Different ULB's of Odisha.

AR ENGINEERS

- Jaipur, Ranchi, Pakhur, Prayagraj, Ganganagar, Gurugram, Panipat, Faridabad & Most of the states of Bihar.
- Company has also presence across 50+ cities across the Country.

We have Installed Gym Equipments in over 1000+ sites including South Delhi Municipal Corporation, North Delhi Municipal Corporation, East Delhi Municipal Corporation, Jaipur, Ganganagar, Gurugram, Faridabad, Panipat, Karnal etc. Company also has presence in Mumbai, Raipur, Bangalore, Jabalpur & 50+ cities across the country.