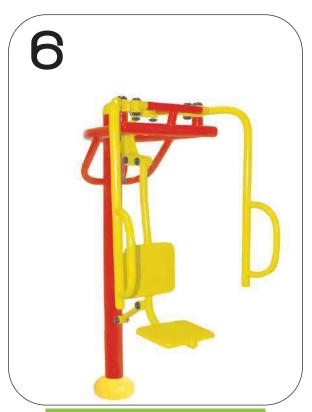

SINGLE SEATED PULLER
CODE- ARE/SSP/207

DOUBLE PRESS DOWN
CODE- ARE/DPD/208

**A.R ENGINEERS** 

**DOUBLE STANDING TWISTER CODE- ARE/DST/209** 

TRIPPLE STANDING TWISTER
CODE- ARE/TST/210

SEATING & STANDING TWISTER
CODE- ARE/SST/211