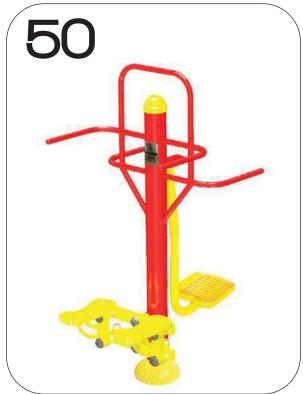

STAIR STEPPER CUM
STANDING TWISTER
CODE- ARE/SSCST/251

STAIR STEPPER
CODE- ARE/SST/252

**A.R ENGINEERS** 