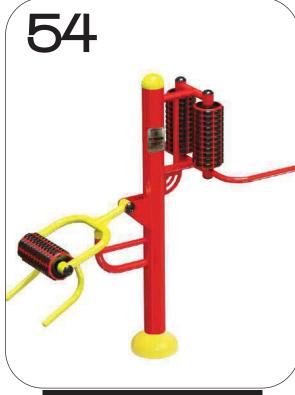

#### CARDIO SERIES

- 53. PUSH-UP-BAR, STANDING TWISTER, SHOULDER BUILDER
- **54. BACK MASSAGER**
- 55. STANDING TWISTER, SHOULDER BUILDER, AIR WALKER
- **56. SEATING TWISTER, LEG PRESS, AIR WALKER**
- 57. AIR WALKER, LEG PRESS, SHOULDER BUILDER
- 58. SEATED PULLER, SEATING TWISTER, SURF BOARD, LEG PRESS
- 59. BACK STRETCHER, CHIN-UPS, LEG RAISER, PUSH-UP-BAR
- **60. MULTI FUNCTIONAL TRAINER**
- 61. BENCH WITH FIXED DUMBBELLS
- **62. BENCH WITH FIXED WEIGHT**

Body Parts Coverage

CODE- ARE/3in1/253

BACK MASSSAGER CODE- ARE/BS/254

56

TWISTER, LEG PRESS,
AIR WALKER
CODE- ARE/3in1/256

**A.R ENGINEERS** 

CODE- ARE/3in1/257

SEATED PULLER, TWISTER, SURF BOARD, LEG PRESS CODE- ARE/4in1/258