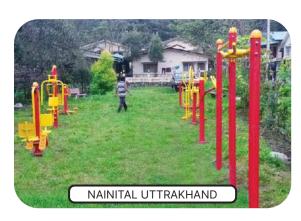

- Installed Gym Equipments in over 3000+ Sites.
- South Delhi Municipal Corporation.
- North Delhi Municipal Corporation.
- East Delhi Municipal Corporation.
- Different ULB's of Odisha.

AR ENGINEERS

- Jaipur, Ranchi, Pakhur, Prayagraj, Ganganagar, Gurugram, Panipat, Faridabad & Most of the states of Bihar.
- Company has also presence across 50+ cities across the Country.