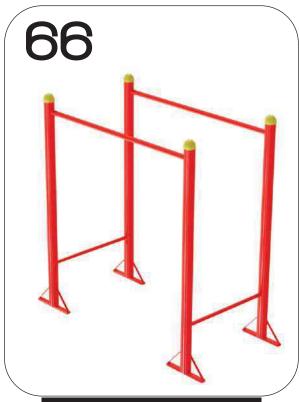

- **63. POMMEL HORSE**
- **64. UNEVEN BAR**
- **65. WEIGHT LIFTER**
- **66. PARALLEL BAR**
- 67. TRI-BAR
- **68. MONKEY BAR**
- 69. PUSH-UP-BAR
- **70. LEG STRETCHER**
- 71. MULTI GYM
- **72. MULTI GYM-2**

**A.R ENGINEERS** 

WEIGHT LIFTER

CODE- ARE/WL/265

**PARALLEL BAR** 

CODE- ARE/PB/266

TRI-BAR
CODE- ARE/TB/267

AND THE PROPERTY OF THE PROPER

MONKEY BAR
CODE- ARE/MB/268