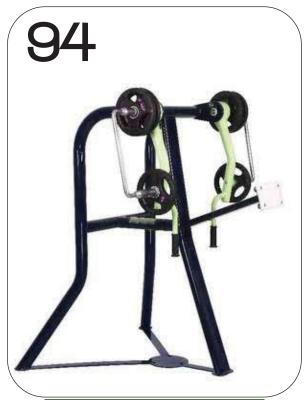

91

WEIGHT ASSISTED
SHOULDER CURL
CODE- ARE/WASC/291

92

WEIGHT ASSISTED
ARNOLD PRESS
CODE- ARE/WAAP/292

WEIGHT ASSISTED ROWING MACHINE CODE- ARE/WARM/294

WEIGHT ASSISTED
LEG PRESS
CODE- ARE/WALP/295

WEIGHT ASSISTED
CALF EXERCISE
CODE- ARE/WACE/296