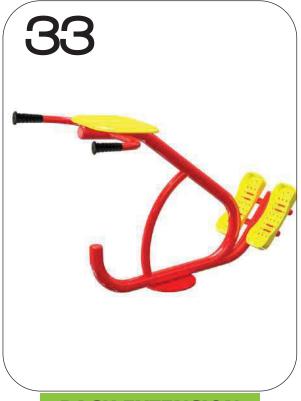

SURF BOARD
CODE- ARE/SB/223

HORSE RIDER CODE- ARE/HR/224

**A.R ENGINEERS** 

HAND & FOOT CYCLE
CODE- ARE/HFC/225

FITNESS BIKE
CODE- ARE/FB/226

CYCLE CODE- ARE/C/227

ARM PADDLE BIKE CODE- ARE/APB/228

**A.R ENGINEERS** 