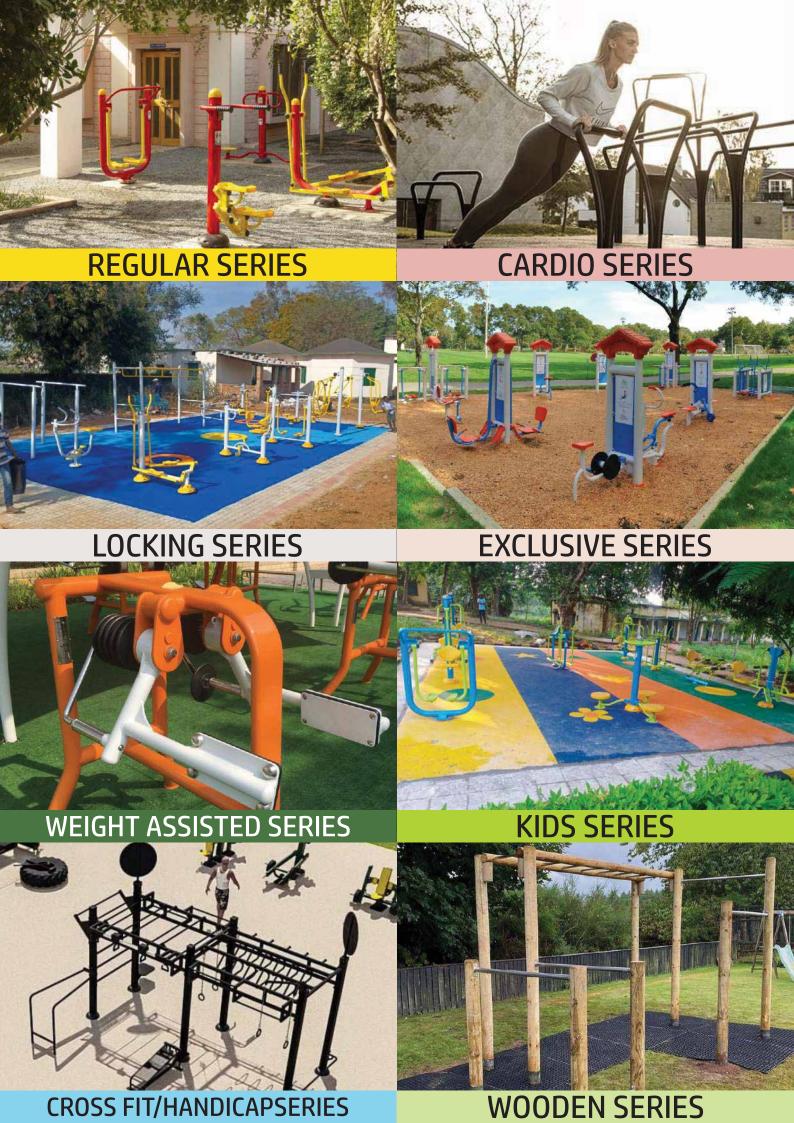

#### **REGULAR SERIES**

- 1. CHEST PRESS
- 2. TRICEPS PULLER
- 3. SEATED PULLER
- 4. DOUBLE PEC DEC
- 5. PUSH PULL CHAIR
- 6. SINGLE PEC DEC
- 7. SINGLE SEATED PULLER
- 8. DOUBLE PRESS DOWN
- 9. DOUBLE STANDING TWISTER
- 10. TRIPPLE STANDING TWISTER
- 11. SEATING & STANDING TWISTER
- 12. DOUBLE SEATING TWISTER
- 13. SEATING & STANDING TWISTER 14. DOUBLE STANDING TWISTER
- 15. DOUBLE SEATING TWISTER
- 16. 4in1 TWISTER
- 17. AIR WALKER
- 18. DOUBLE AIR WALKER
- 19. DOUBLE CROSS WALKER
- 20. SKY WALKER
- 21. CROSS TRAINER
- 22. CROSS WALKER
- 23. SURF BOARD
- 24. HORSE RIDER
- 25. HAND & FOOT CYCLE
- **26. FITNESS BIKE**
- 27. CYCLE
- 28. ARM PADDLE BIKE
- 29. SIT-UP-BOARD
- 30. SIT-UP-BENCH
- 31. SIT-UP-STATION 32. ABS CRUNCH BOARD
- 33. BACK EXTENSION
- 34. ROWER
- 35. LEG PRESS
- **36. SURFING BOARD**
- 37. SHOULDER BUILDER
- 38. TAICHI 2in1
- 39. TAICHI 4in1
- **40. TAICHI CUM SHOULDER BUILDER**
- **41. INVERSION MACHINE**
- **42. SHOULDER BUILDER CUM LEG PRESS**
- **43. TREAD MILL**
- 44. STANDING TWISTER, SHOULDER BUILDER, BACK MASSAGER
- **45. STANDING TWISTER CUM SURF BOARD 46. SEATING TWISTER CUM SURF BOARD**
- **47. STANDING TWISTER CUM LEG PRESS**
- **48. SEATING TWISTER CUM LEG PRESS**
- **49. DOUBLE STAIR STEPPER**
- **50. STAIR STEPPER CUM SURF BOARD**
- **51. STAIR STEPPER CUM STANDING TWISTER**
- **52. STAIR STEPPER**

#### CARDIO SERIES

- 53. PUSH-UP-BAR, STANDING TWISTER, SHOULDER BUILDER
- **54. BACK MASSAGER**
- 55. STANDING TWISTER, SHOULDER BUILDER, AIR WALKER
- **56. SEATING TWISTER, LEG PRESS, AIR WALKER**
- 57. AIR WALKER, LEG PRESS, SHOULDER BUILDER
- 58. SEATED PULLER, SEATING TWISTER, SURF BOARD, LEG PRESS
- 59. BACK STRETCHER, CHIN-UPS, LEG RAISER, PUSH-UP-BAR
- **60. MULTI FUNCTIONAL TRAINER**
- 61. BENCH WITH FIXED DUMBBELLS
- **62. BENCH WITH FIXED WEIGHT**

#### **LOCKING TECHNOLOGY SERIES**

- 73. LOCKING CHEST PRESS
- 74. LOCKING SEATED PULLER
- **75. LOCKING TRICEPS PULLER**
- **76. LOCKING LEG PRESS**
- 77. LOCKING HORSE RIDER
- 78. LOCKING ROWER
- 79. LOCKING STAIR STEPPER CUM STANDING TWISTER
- **80. LOCKING CHEST PRESS CUM SEATED PULLER**

#### **EXCLUSIVE SERIES**

- 81. SIT-UP-BOARD
- **82. DOUBLE AIR WALKER**
- 83. PUSH-UP-BAR
- 84. LEG PRESS
- **85. SHOULDER PRESS**
- **86. SKY WALKER**
- **87. TRIPPLE STANDING TWISTER**
- 88. DOUBLE MULTI FUNCTIONAL TRAINER

#### **WEIGHT ASSISTED SERIES**

- 89. WEIGHT ASSISTED CHEST PRESS
- 90. WEIGHT ASSISTED SHOULDER PRESS
- 91. WEIGHT ASSISTED SHOULDER CURL
- 92. WEIGHT ASSISTED ARNOLD PRESS
- 93. WEIGHT ASSISTED THIGH EXTENSION
- 94. WEIGHT ASSISTED ROWING MACHINE
- 95. WEIGHT ASSISTED LEG PRESS
- 96. WEIGHT ASSISTED CALF EXERCISE
- 97. WEIGHT ASSISTED CHEST PRESS
- 98. WEIGHT ASSISTED SQUAT MACHINE
- 99. WEIGHT ASSISTED LEG EXTENSION
- 100. WEIGHT ASSISTED BENCH PRESS

#### **KIDS SERIES**

- 101. MINI AIR WALKER
- 102. MINI CROSS WALKER
- 103. MINI LEG PRESS
- 104. MINI ROWER
- 105. MINI SKY WALKER
- 106. MINI SEATED PULLER
- 107. ORBI TRACK
- 108. MINI CHEST PRESS

#### **CROSS FIT / HANDICAP SERIES**

- 109. CROSS FIT-1
- 110. CROSS FIT-2
- 111. CROSS FIT-3
- 112. CROSS FIT-4
- 113. HANDICAP SEATED PULLER
- 114. HANDICAP CHEST PRESS
- 115. HANDICAP TAICHI WHEEL
- 116. HANDICAP CYCLE

#### **WODDEN SERIES**

- 117. WOODEN BENCH PRESS
- 118. WOODEN MULTI GYM
- 119. WOODEN DUMBBELLS SET WITH BENCH
- 120. WOODEN ABS CRUNCH
- 121. WOODEN CROSS FIT-1
- 122, WOODEN MONKEY BAR CUM PARALLEL BAR
- 123. WOODEN CROSS FIT-2
- 124. WOODEN MULTI STATION