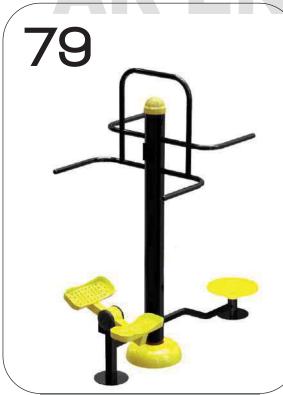

STAIR STEPPER CUM
STANDING TWISTER
CODE- ARE/SSCST/251

STAIR STEPPER
CODE- ARE/SST/252

**A.R ENGINEERS** 