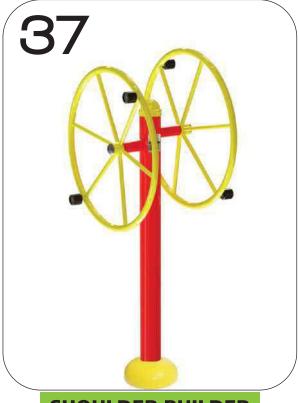

ROWER
CODE- ARE/R/234

LEG PRESS
CODE- ARE/LP/235

SURFING BOARD CODE- ARE/SB/236

**A.R ENGINEERS** 

SHOULDER BUILDER
CODE- ARE/SB/237

TAICHI 2 IN 1
CODE- ARE/T2in1/238

TAICHI 4 IN 1
CODE- ARE/T4in1/239

TAICHI CUM
SHOULDER BUILDER
CODE- ARE/TCSB/240