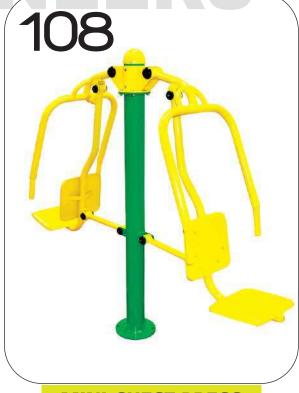

#### **KIDS SERIES**

- 101. MINI AIR WALKER
- 102. MINI CROSS WALKER
- 103. MINI LEG PRESS
- 104. MINI ROWER
- 105. MINI SKY WALKER
- 106. MINI SEATED PULLER
- 107. ORBI TRACK
- 108. MINI CHEST PRESS