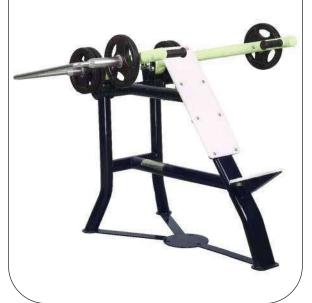

ER
CODE- ARE/CPCSP/280

# EXCLUSIVE DESIGN FITNESS EQUIPMENT

**EXCLUSIVE SERIES** 



08 12 02 3 Types of Color - Body

Types of Equipment

Color Themes

**Pages** 

Body Parts Coverage EXCLUSIVE SERIES ARE-024



SIT-UP-BOARD
CODE- ARE/SUB/281



DOUBLE AIR WALKER
CODE- ARE/DAW/282



PUSH-UP-BAR CODE- ARE/PUB/283





LEG PRESS
CODE- ARE/LP/284

EXCLUSIVE SERIES ARE-025



**SHOULDER PRESS** 

CODE- ARE/SP/285



SKY WALKER

CODE- ARE/SW/286



TRIPPLE STANDING
TWISTER
CODE- ARE/TST/287



**A.R ENGINEERS** 





### BEYOND

Types of Equipment

Color **P**ages **Themes** 

**Body Parts** Coverage

**WEIGHT ASSISTED SERIES** 



WEIGHT ASSISTED
CHEST PRESS
CODE- ARE/WACP/289



WEIGHT ASSISTED
SHOULDER PRESS
CODE- ARE/WASP/290

91



WEIGHT ASSISTED
SHOULDER CURL
CODE- ARE/WASC/291

92



WEIGHT ASSISTED
ARNOLD PRESS
CODE- ARE/WAAP/292









WEIGHT ASSISTED ROWING MACHINE CODE- ARE/WARM/294





WEIGHT ASSISTED
LEG PRESS
CODE- ARE/WALP/295





WEIGHT ASSISTED
CALF EXERCISE
CODE- ARE/WACE/296

**WEIGHT ASSISTED SERIES** 



WEIGHT ASSISTED
CHEST PRESS
CODE- ARE/WACP/297



WEIGHT ASSISTED
SQUAT MACHINE
CODE- ARE/WASM/298



WEIGHT ASSISTED
LEG EXTENSION
CODE- ARE/WALE/299



AN EXTENSION OF THE PARTY OF TH

WEIGHT ASSISTED
BENCH PRESS
CODE- ARE/WABP/300



#### KIDS SERIES



# GYM EQUIPMENTS FOR YOUNGER ONES



(08)

Types of Equipment

12

Color Themes 02

Pages



Body Parts Coverage KIDS SERIES ARE-031



MINI AIR WALKER
CODE- ARE/MAW/301



MINI CROSS WALKER
CODE- ARE/MCW/302



CODE- ARE/MLP/303

AL PHONEENS LA AND LA A



MINI ROWER
CODE- ARE/MR/304

**A.R ENGIN