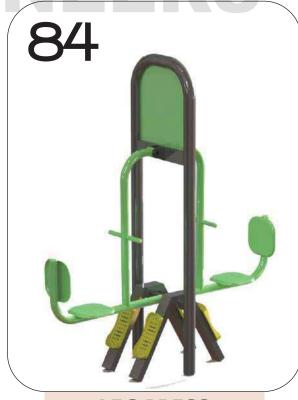

DOUBLE AIR WALKER
CODE- ARE/DAW/282

PUSH-UP-BAR CODE- ARE/PUB/283

LEG PRESS
CODE- ARE/LP/284

EXCLUSIVE SERIES ARE-025

**SHOULDER PRESS** 

CODE- ARE/SP/285

SKY WALKER

CODE- ARE/SW/286