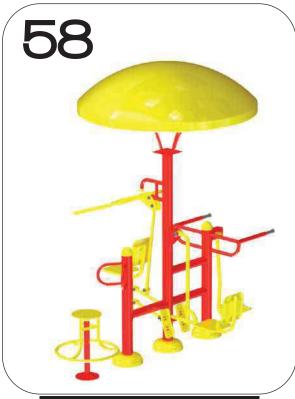

Body Parts Coverage

CODE- ARE/3in1/253

BACK MASSSAGER CODE- ARE/BS/254

56

TWISTER, LEG PRESS,
AIR WALKER
CODE- ARE/3in1/256

**A.R ENGINEERS** 

CODE- ARE/3in1/257

SEATED PULLER, TWISTER, SURF BOARD, LEG PRESS CODE- ARE/4in1/258

BACK STRETCHER, CHIN-UPS, LEG RAISER, PUSH UP-BAR CODE- ARE/4in1/259

**A.R ENGINEERS** 

BENCH WITH FIXED DUMBBELLS

CODE- ARE/BWFD/261

BENCH WITH FIXED WEIGHT CODE- ARE/BWFW/262

POMMEL HORSE CODE- ARE/PH/263