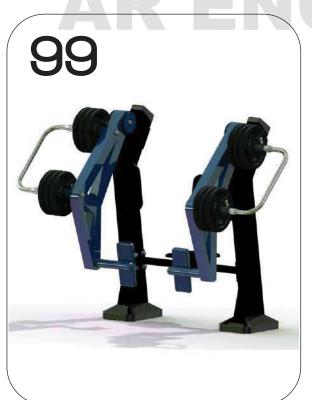

#### **WEIGHT ASSISTED SERIES**

- 89. WEIGHT ASSISTED CHEST PRESS
- 90. WEIGHT ASSISTED SHOULDER PRESS
- 91. WEIGHT ASSISTED SHOULDER CURL
- 92. WEIGHT ASSISTED ARNOLD PRESS
- 93. WEIGHT ASSISTED THIGH EXTENSION
- 94. WEIGHT ASSISTED ROWING MACHINE
- 95. WEIGHT ASSISTED LEG PRESS
- 96. WEIGHT ASSISTED CALF EXERCISE
- 97. WEIGHT ASSISTED CHEST PRESS
- 98. WEIGHT ASSISTED SQUAT MACHINE
- 99. WEIGHT ASSISTED LEG EXTENSION
- 100. WEIGHT ASSISTED BENCH PRESS

**WEIGHT ASSISTED SERIES** 

WEIGHT ASSISTED
CHEST PRESS
CODE- ARE/WACP/297

WEIGHT ASSISTED
SQUAT MACHINE
CODE- ARE/WASM/298

WEIGHT ASSISTED
LEG EXTENSION
CODE- ARE/WALE/299

AN EXTENSION OF THE PARTY OF TH

WEIGHT ASSISTED
BENCH PRESS
CODE- ARE/WABP/300