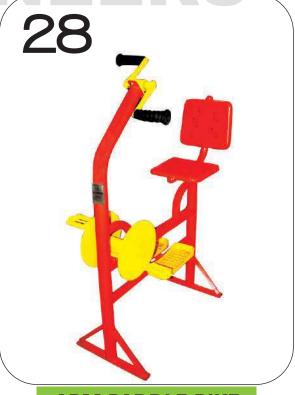

TANDING TWISTER CODE- ARE/DST/209** 



TRIPPLE STANDING TWISTER
CODE- ARE/TST/210



SEATING & STANDING TWISTER
CODE- ARE/SST/211



DOUBLE SEATING TWISTER
CODE- ARE/DST/212

**A.R ENGINEERS** 



SEATING & STANDING TWISTER
CODE- ARE/SST/213



DOUBLE STANDING TWISTER
CODE- ARE/DST/214



DOUBLE SEATING TWISTER
CODE- ARE/DST/215



4 IN 1 TWISTER
CODE- ARE/4in1T/216

**A.R ENGINEERS** 



AIR WALKER
CODE- ARE/AW/217



DOUBLE AIR WALKER
CODE- ARE/DAW/218



DOUBLE CROSS WALKER
CODE- ARE/DCW/219



SKY WALKER CODE- ARE/SW/220

**A.R ENGINEERS** 



CROSS TRAINER
CODE- ARE/CT/221



CROSS WALKER
CODE- ARE/CW/222



SURF BOARD
CODE- ARE/SB/223



HORSE RIDER CODE- ARE/HR/224

**A.R ENGINEERS** 



HAND & FOOT CYCLE
CODE- ARE/HFC/225



FITNESS BIKE
CODE- ARE/FB/226



CYCLE CODE- ARE/C/227



ARM PADDLE BIKE CODE- ARE/APB/228

**A.R ENGINEERS** 



SIT-UP-BOARD
CODE- ARE/SUB/229



SIT-UP-BENCH CODE- ARE/SUB/230



SIT-UP-STATION CODE- ARE/SUS/231



32

ABS CRUNCH BOARD CODE- ARE/ACB/232

www.arefitness.in

**A.R ENGINEERS** 



BACK EXTENSION
CODE- ARE/BE/233



ROWER
CODE- ARE/R/234



LEG PRESS
CODE- ARE/LP/235



SURFING BOARD CODE- ARE/SB/236

**A.R ENGINEERS** 



SHOULDER BUILDER
CODE- ARE/SB/237



TAICHI 2 IN 1
CODE- ARE/T2in1/238



TAICHI 4 IN 1
CODE- ARE/T4in1/239



TAICHI CUM
SHOULDER BUILDER
CODE- ARE/TCSB/240



INVERSION MACHINE
CODE- ARE/IM/241



SHOULDER BUILDER
CUM LEG PRESS
CODE- ARE/SBCLP/242



TREAD MILL
CODE- ARE/TM/243



TWISTER, SHOULDER BUILDER,
BACK MASSAGER
CODE- ARE/3in1/244

**A.R ENGINEERS** 



STANDING TWISTER
CUM SURF BOARD
CODE- ARE/STC