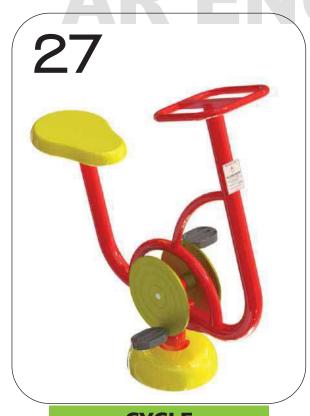

SURF BOARD
CODE- ARE/SB/223

HORSE RIDER CODE- ARE/HR/224

**A.R ENGINEERS** 

HAND & FOOT CYCLE
CODE- ARE/HFC/225

FITNESS BIKE
CODE- ARE/FB/226

CYCLE CODE- ARE/C/227

ARM PADDLE BIKE CODE- ARE/APB/228

**A.R ENGINEERS** 