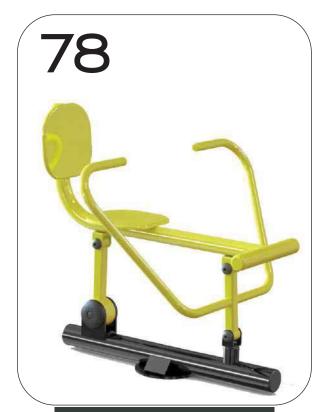

#### **LOCKING TECHNOLOGY SERIES**

- 73. LOCKING CHEST PRESS
- 74. LOCKING SEATED PULLER
- **75. LOCKING TRICEPS PULLER**
- **76. LOCKING LEG PRESS**
- 77. LOCKING HORSE RIDER
- 78. LOCKING ROWER
- 79. LOCKING STAIR STEPPER CUM STANDING TWISTER
- **80. LOCKING CHEST PRESS CUM SEATED PULLER**