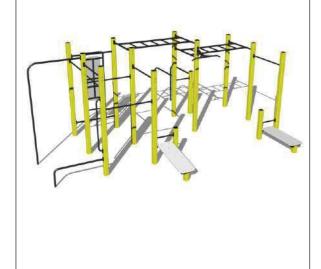

#### **CROSS FIT / HANDICAP SERIES**

- 109. CROSS FIT-1
- 110. CROSS FIT-2
- 111. CROSS FIT-3
- 112. CROSS FIT-4
- 113. HANDICAP SEATED PULLER
- 114. HANDICAP CHEST PRESS
- 115. HANDICAP TAICHI WHEEL
- 116. HANDICAP CYCLE

## CROSS FIT/ HANDICAP FITNESS EQUIPMENT

**CROSSFIT & HANDICAP SERIES** 

Types of

Equipment

Color

**Themes** 

**Pages** 

**Body Parts** 

Coverage

CROSS FIT SERIES ARE-034

CROSS FIT-1
CODE- ARE/CF1/309

110

CROSS FIT-2 CODE- ARE/CF2/310

111

CROSS FIT-3
CODE- ARE/CF3/311

112

CROSS FIT-4
CODE- ARE/CF4/312

A.R ENGINEERS

www.arefitness.in

HANDICAP SERIES ARE-035

HANDICAP SEATED PULLER
CODE- ARE/HSP/313

HANDICAP CHEST PRESS
CODE- ARE/HCP/314

115

HANDICAP THAICHI WHEEL
CODE- ARE/HTW/315