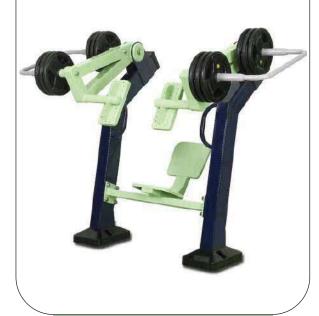

91

WEIGHT ASSISTED
SHOULDER CURL
CODE- ARE/WASC/291

92

WEIGHT ASSISTED
ARNOLD PRESS
CODE- ARE/WAAP/292

WEIGHT ASSISTED ROWING MACHINE CODE- ARE/WARM/294

WEIGHT ASSISTED
LEG PRESS
CODE- ARE/WALP/295

WEIGHT ASSISTED
CALF EXERCISE
CODE- ARE/WACE/296