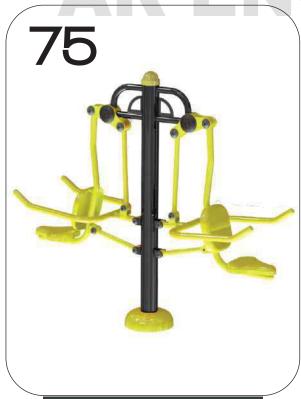

#### **LOCKING TECHNOLOGY SERIES**

- 73. LOCKING CHEST PRESS
- 74. LOCKING SEATED PULLER
- **75. LOCKING TRICEPS PULLER**
- **76. LOCKING LEG PRESS**
- 77. LOCKING HORSE RIDER
- 78. LOCKING ROWER
- 79. LOCKING STAIR STEPPER CUM STANDING TWISTER
- **80. LOCKING CHEST PRESS CUM SEATED PULLER**