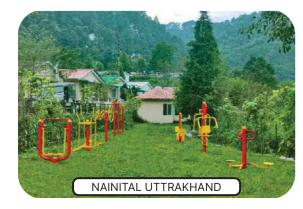

- Installed Gym Equipments in over 3000+ Sites.
- South Delhi Municipal Corporation.
- North Delhi Municipal Corporation.
- East Delhi Municipal Corporation.
- Different ULB's of Odisha.

AR ENGINEERS

- Jaipur, Ranchi, Pakhur, Prayagraj, Ganganagar, Gurugram, Panipat, Faridabad & Most of the states of Bihar.
- Company has also presence across 50+ cities across the Country.