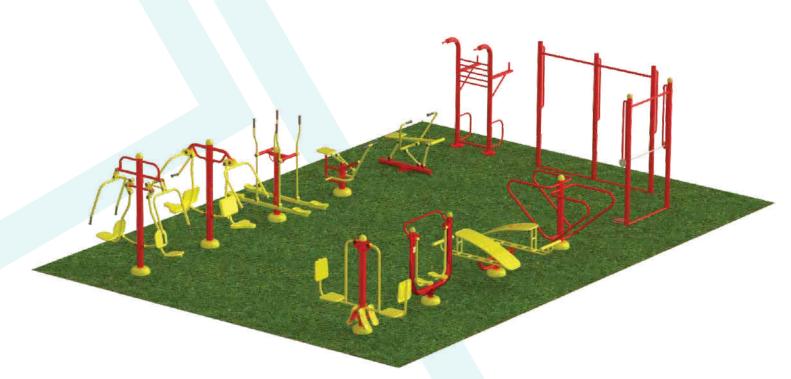

# PARK FITNESS EQUIPMENT

**REGULAR SERIES** 

Types of Equipment

12

Color Themes 13

Pages

30

Body Parts Coverage

### **About US**

Established in the year 2014, A.R Engineers has grown into a major name in the field of open air outdoor gym equipments and children playing equipments. At this time A.R Engineers has more than 100 kinds of outdoor gym equipments and 40 kinds of children playing equipments for parks. A.R Engineers products are used in community parks, kinder garden, schools, amusement parks, societies & communities. A.R Engineers prides itself in being a professional and technical manufacturer.