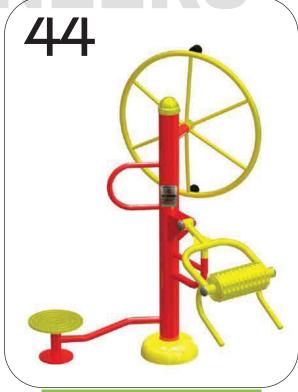

INVERSION MACHINE
CODE- ARE/IM/241

SHOULDER BUILDER
CUM LEG PRESS
CODE- ARE/SBCLP/242

TREAD MILL
CODE- ARE/TM/243

TWISTER, SHOULDER BUILDER,
BACK MASSAGER
CODE- ARE/3in1/244

**A.R ENGINEERS** 

STANDING TWISTER
CUM SURF BOARD
CODE- ARE/STCSB/245