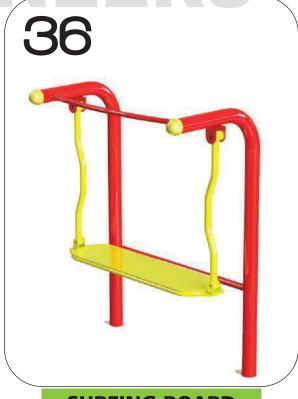

ROWER
CODE- ARE/R/234

LEG PRESS
CODE- ARE/LP/235

SURFING BOARD CODE- ARE/SB/236

**A.R ENGINEERS** 

SHOULDER BUILDER
CODE- ARE/SB/237

TAICHI 2 IN 1
CODE- ARE/T2in1/238

TAICHI 4 IN 1
CODE- ARE/T4in1/239

TAICHI CUM
SHOULDER BUILDER
CODE- ARE/TCSB/240