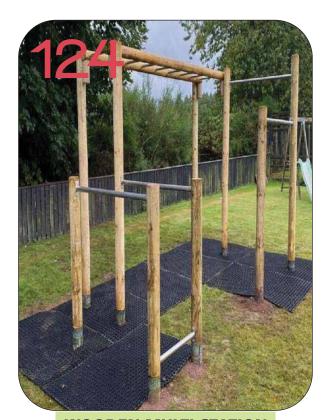

#### **WODDEN SERIES**

- 117. WOODEN BENCH PRESS
- 118. WOODEN MULTI GYM
- 119. WOODEN DUMBBELLS SET WITH BENCH
- 120. WOODEN ABS CRUNCH
- 121. WOODEN CROSS FIT-1
- 122, WOODEN MONKEY BAR CUM PARALLEL BAR
- 123. WOODEN CROSS FIT-2
- 124. WOODEN MULTI STATION

WOODEN MONKEY BAR
CUM PARALLEL BAR
CODE- ARE/WMBCPB/322

WOODEN CROSS FIT-2 CODE- ARE/WCF2/323

WOODEN MULTI STATION
CODE- ARE/WMS/324

A.R ENGINEERS

A.R ENGINEERS

Carrying Forward the Indian Govt's initiative of Open Gym, with an aim to keep people healthy and fit, we manufacture high quality gym equipments to facilitate the urban areas with open gyms in the times to come, to meet the demand posed by urban lifestyle.