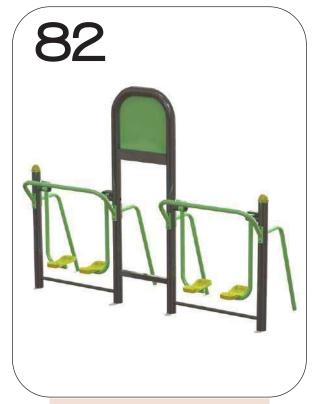

DOUBLE AIR WALKER
CODE- ARE/DAW/282

PUSH-UP-BAR CODE- ARE/PUB/283

LEG PRESS
CODE- ARE/LP/284

EXCLUSIVE SERIES ARE-025

**SHOULDER PRESS** 

CODE- ARE/SP/285

SKY WALKER

CODE- ARE/SW/286