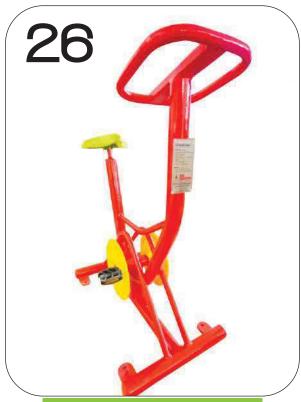

SURF BOARD
CODE- ARE/SB/223

HORSE RIDER CODE- ARE/HR/224

**A.R ENGINEERS** 

HAND & FOOT CYCLE
CODE- ARE/HFC/225

FITNESS BIKE
CODE- ARE/FB/226

CYCLE CODE- ARE/C/227

ARM PADDLE BIKE CODE- ARE/APB/228

**A.R ENGINEERS** 