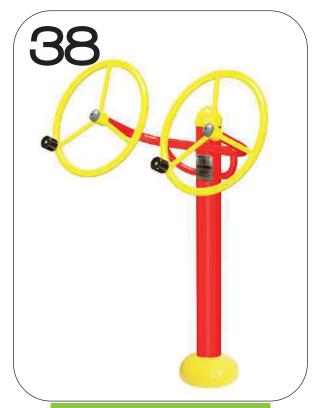

ROWER
CODE- ARE/R/234

LEG PRESS
CODE- ARE/LP/235

SURFING BOARD CODE- ARE/SB/236

**A.R ENGINEERS** 

SHOULDER BUILDER
CODE- ARE/SB/237

TAICHI 2 IN 1
CODE- ARE/T2in1/238

TAICHI 4 IN 1
CODE- ARE/T4in1/239

TAICHI CUM
SHOULDER BUILDER
CODE- ARE/TCSB/240