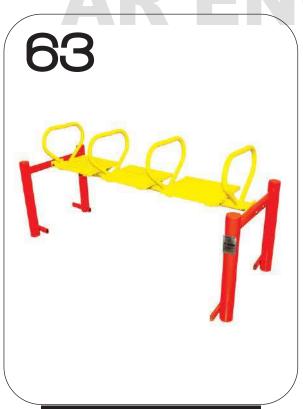

- **63. POMMEL HORSE**
- **64. UNEVEN BAR**
- **65. WEIGHT LIFTER**
- **66. PARALLEL BAR**
- 67. TRI-BAR
- **68. MONKEY BAR**
- 69. PUSH-UP-BAR
- **70. LEG STRETCHER**
- 71. MULTI GYM
- **72. MULTI GYM-2**

**A.R ENGINEERS** 

WEIGHT LIFTER

CODE- ARE/WL/265

**PARALLEL BAR** 

CODE- ARE/PB/266

TRI-BAR
CODE- ARE/TB/267

AND THE PROPERTY OF THE PROPER

MONKEY BAR
CODE- ARE/MB/268