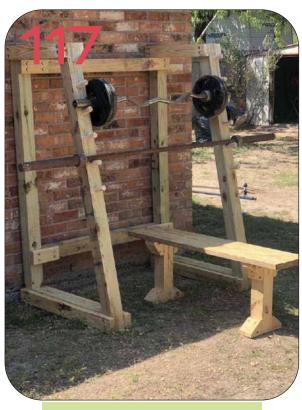

#### **WODDEN SERIES**

- 117. WOODEN BENCH PRESS
- 118. WOODEN MULTI GYM
- 119. WOODEN DUMBBELLS SET WITH BENCH
- 120. WOODEN ABS CRUNCH
- 121. WOODEN CROSS FIT-1
- 122, WOODEN MONKEY BAR CUM PARALLEL BAR
- 123. WOODEN CROSS FIT-2
- 124. WOODEN MULTI STATION

WOODEN BENCH PRESS CODE- ARE/WBP/317\_\_\_\_

WOODEN MULTI GYM CODE- ARE/WMG/318

WOODEN DUMBBELLS SET
WITH BENCH
CODE- ARE/WDSWB/319

WOODEN ABS CRUNCH CODE- ARE/WAC/320

WOODEN SERIES ARE-038

WOODEN CROSS FIT-1 CODE- ARE/WCF1/321