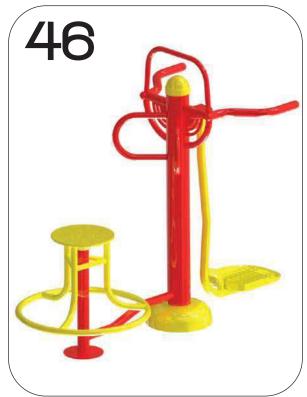

SEATING TWISTER
CUM SURF BOARD
CODE- ARE/STCSB/246

STANDING TWISTER
CUM LEG PRESS
CODE- ARE/STCLP/247

SEATING TWISTER
CUM LEG PRESS
CODE- ARE/STCLP/248

DOUBLE STAIR STEPPER
CODE- ARE/DSS/249

STAIR STEPPER CUM
SURF BOARD
CODE- ARE/SSCSB/250