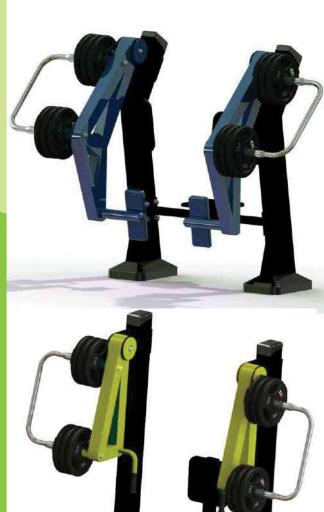

### BEYOND

Types of Equipment

Color **P**ages **Themes** 

**Body Parts** Coverage

**WEIGHT ASSISTED SERIES** 

WEIGHT ASSISTED
CHEST PRESS
CODE- ARE/WACP/289

WEIGHT ASSISTED
SHOULDER PRESS
CODE- ARE/WASP/290

91

WEIGHT ASSISTED
SHOULDER CURL
CODE- ARE/WASC/291

92

WEIGHT ASSISTED
ARNOLD PRESS
CODE- ARE/WAAP/292

WEIGHT ASSISTED ROWING MACHINE CODE- ARE/WARM/294

WEIGHT ASSISTED
LEG PRESS
CODE- ARE/WALP/295

WEIGHT ASSISTED
CALF EXERCISE
CODE- ARE/WACE/296