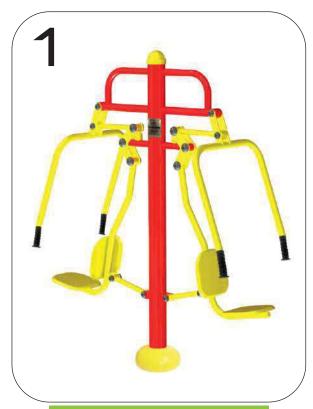

CHEST PRESS
CODE- ARE/CP/201

TRICEPS PULLER
CODE- ARE/TP/202

SEATED PULLER
CODE- ARE/SP/203

DOUBLE PEC DEC CODE- ARE/DPD/204

**A.R ENGINEERS** 

PUSH & PULL CHAIR
CODE- ARE/PPC/205

SINGLE PEC DEC CODE- ARE/SPD/206