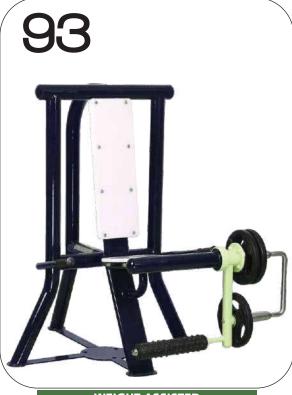

#### **WEIGHT ASSISTED SERIES**

- 89. WEIGHT ASSISTED CHEST PRESS
- 90. WEIGHT ASSISTED SHOULDER PRESS
- 91. WEIGHT ASSISTED SHOULDER CURL
- 92. WEIGHT ASSISTED ARNOLD PRESS
- 93. WEIGHT ASSISTED THIGH EXTENSION
- 94. WEIGHT ASSISTED ROWING MACHINE
- 95. WEIGHT ASSISTED LEG PRESS
- 96. WEIGHT ASSISTED CALF EXERCISE
- 97. WEIGHT ASSISTED CHEST PRESS
- 98. WEIGHT ASSISTED SQUAT MACHINE
- 99. WEIGHT ASSISTED LEG EXTENSION
- 100. WEIGHT ASSISTED BENCH PRESS