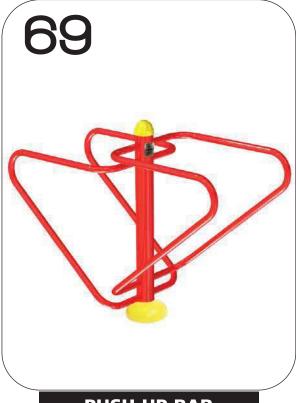

- **63. POMMEL HORSE**
- **64. UNEVEN BAR**
- **65. WEIGHT LIFTER**
- **66. PARALLEL BAR**
- 67. TRI-BAR
- **68. MONKEY BAR**
- 69. PUSH-UP-BAR
- **70. LEG STRETCHER**
- 71. MULTI GYM
- **72. MULTI GYM-2**

www.arefitness.in

**A.R ENGINEERS** 

**PUSH-UP-BAR** 

CODE- ARE/PUB/269

**LEG STRETCHER** 

CODE- ARE/LS/270

71

MULTI GYM CODE- ARE/MG/271