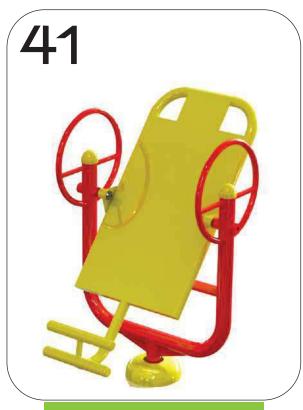

INVERSION MACHINE
CODE- ARE/IM/241

SHOULDER BUILDER
CUM LEG PRESS
CODE- ARE/SBCLP/242

TREAD MILL
CODE- ARE/TM/243

TWISTER, SHOULDER BUILDER,
BACK MASSAGER
CODE- ARE/3in1/244

**A.R ENGINEERS** 

STANDING TWISTER
CUM SURF BOARD
CODE- ARE/STCSB/245