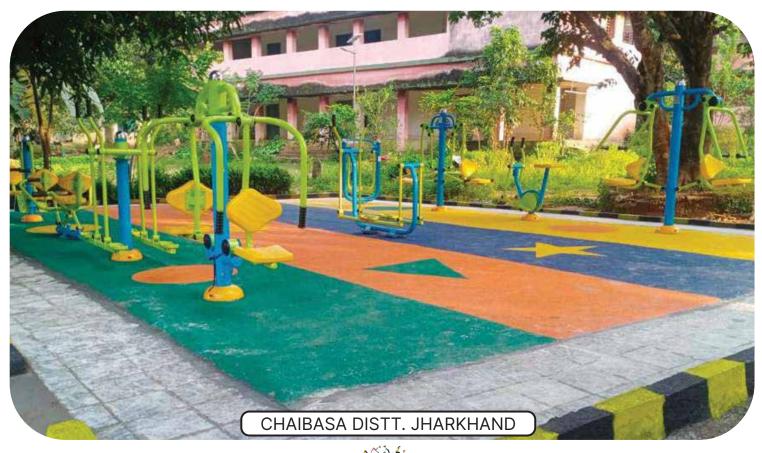

- Installed Gym Equipments in over 3000+ Sites.
- South Delhi Municipal Corporation.
- North Delhi Municipal Corporation.
- East Delhi Municipal Corporation.
- Different ULB's of Odisha.

AR ENGINEERS

- Jaipur, Ranchi, Pakhur, Prayagraj, Ganganagar, Gurugram, Panipat, Faridabad & Most of the states of Bihar.
- Company has also presence across 50+ cities across the Country.

We have Installed Gym Equipments in over 1000+ sites including South Delhi Municipal Corporation, North Delhi Municipal Corporation, East Delhi Municipal Corporation, Jaipur, Ganganagar, Gurugram, Faridabad, Panipat, Karnal etc. Company also has presence in Mumbai, Raipur, Bangalore, Jabalpur & 50+ cities across the country.