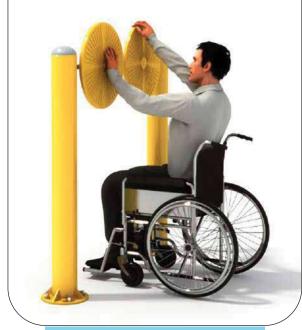

#### **CROSS FIT / HANDICAP SERIES**

- 109. CROSS FIT-1
- 110. CROSS FIT-2
- 111. CROSS FIT-3
- 112. CROSS FIT-4
- 113. HANDICAP SEATED PULLER
- 114. HANDICAP CHEST PRESS
- 115. HANDICAP TAICHI WHEEL
- 116. HANDICAP CYCLE