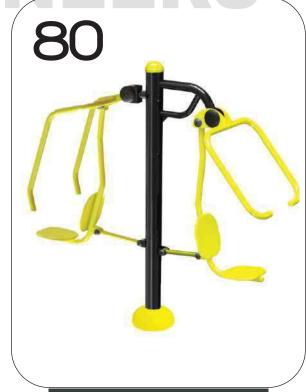

LOCKING HORSE RIDER CODE- ARE/LHR/277

LOCKING ROWER
CODE- ARE/LR/278

LOCKING STAIR STEPPER
CUM TWISTER
CODE- ARE/LSSCT/279

CHEST PRESS CUM SEATED PULLER
CODE- ARE/CPCSP/280