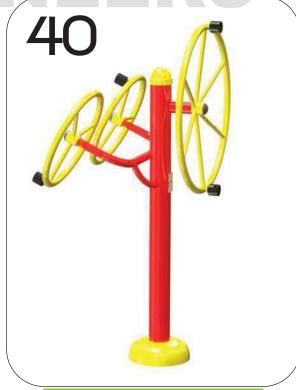

ROWER
CODE- ARE/R/234

LEG PRESS
CODE- ARE/LP/235

SURFING BOARD CODE- ARE/SB/236

**A.R ENGINEERS** 

SHOULDER BUILDER
CODE- ARE/SB/237

TAICHI 2 IN 1
CODE- ARE/T2in1/238

TAICHI 4 IN 1
CODE- ARE/T4in1/239

TAICHI CUM
SHOULDER BUILDER
CODE- ARE/TCSB/240