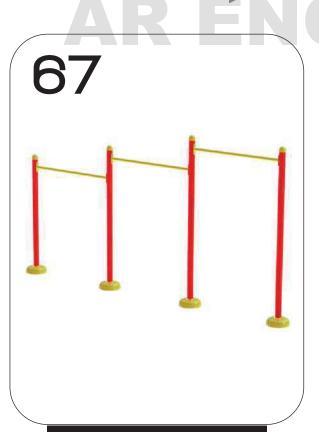

- **63. POMMEL HORSE**
- **64. UNEVEN BAR**
- **65. WEIGHT LIFTER**
- **66. PARALLEL BAR**
- 67. TRI-BAR
- **68. MONKEY BAR**
- 69. PUSH-UP-BAR
- **70. LEG STRETCHER**
- 71. MULTI GYM
- **72. MULTI GYM-2**

**A.R ENGINEERS** 

WEIGHT LIFTER

CODE- ARE/WL/265

**PARALLEL BAR** 

CODE- ARE/PB/266

TRI-BAR
CODE- ARE/TB/267

AND THE PROPERTY OF THE PROPER

MONKEY BAR
CODE- ARE/MB/268