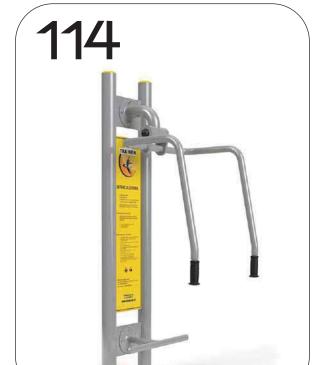

#### **CROSS FIT / HANDICAP SERIES**

- 109. CROSS FIT-1
- 110. CROSS FIT-2
- 111. CROSS FIT-3
- 112. CROSS FIT-4
- 113. HANDICAP SEATED PULLER
- 114. HANDICAP CHEST PRESS
- 115. HANDICAP TAICHI WHEEL
- 116. HANDICAP CYCLE

CROSS FIT-4
CODE- ARE/CF4/312

A.R ENGINEERS

www.arefitness.in

HANDICAP SERIES ARE-035

HANDICAP SEATED PULLER
CODE- ARE/HSP/313

HANDICAP CHEST PRESS
CODE- ARE/HCP/314

115

HANDICAP THAICHI WHEEL
CODE- ARE/HTW/315