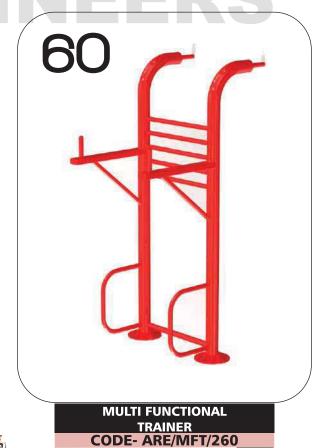

#### CARDIO SERIES

- 53. PUSH-UP-BAR, STANDING TWISTER, SHOULDER BUILDER
- **54. BACK MASSAGER**
- 55. STANDING TWISTER, SHOULDER BUILDER, AIR WALKER
- **56. SEATING TWISTER, LEG PRESS, AIR WALKER**
- 57. AIR WALKER, LEG PRESS, SHOULDER BUILDER
- 58. SEATED PULLER, SEATING TWISTER, SURF BOARD, LEG PRESS
- 59. BACK STRETCHER, CHIN-UPS, LEG RAISER, PUSH-UP-BAR
- **60. MULTI FUNCTIONAL TRAINER**
- 61. BENCH WITH FIXED DUMBBELLS
- **62. BENCH WITH FIXED WEIGHT**

BACK STRETCHER, CHIN-UPS, LEG RAISER, PUSH UP-BAR CODE- ARE/4in1/259

**A.R ENGINEERS** 

BENCH WITH FIXED DUMBBELLS

CODE- ARE/BWFD/261

BENCH WITH FIXED WEIGHT CODE- ARE/BWFW/262

POMMEL HORSE CODE- ARE/PH/263