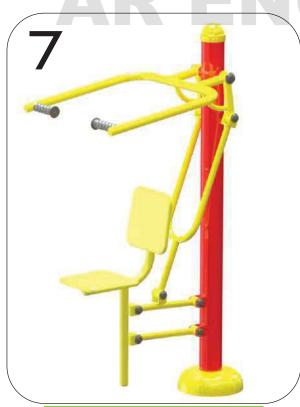

CHEST PRESS
CODE- ARE/CP/201

TRICEPS PULLER
CODE- ARE/TP/202

SEATED PULLER
CODE- ARE/SP/203

DOUBLE PEC DEC CODE- ARE/DPD/204

**A.R ENGINEERS** 

PUSH & PULL CHAIR
CODE- ARE/PPC/205

SINGLE PEC DEC CODE- ARE/SPD/206