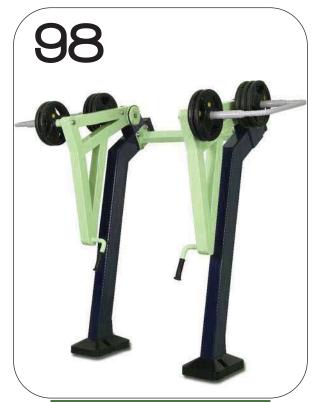

#### **WEIGHT ASSISTED SERIES**

- 89. WEIGHT ASSISTED CHEST PRESS
- 90. WEIGHT ASSISTED SHOULDER PRESS
- 91. WEIGHT ASSISTED SHOULDER CURL
- 92. WEIGHT ASSISTED ARNOLD PRESS
- 93. WEIGHT ASSISTED THIGH EXTENSION
- 94. WEIGHT ASSISTED ROWING MACHINE
- 95. WEIGHT ASSISTED LEG PRESS
- 96. WEIGHT ASSISTED CALF EXERCISE
- 97. WEIGHT ASSISTED CHEST PRESS
- 98. WEIGHT ASSISTED SQUAT MACHINE
- 99. WEIGHT ASSISTED LEG EXTENSION
- 100. WEIGHT ASSISTED BENCH PRESS

**WEIGHT ASSISTED SERIES** 

WEIGHT ASSISTED
CHEST PRESS
CODE- ARE/WACP/297

WEIGHT ASSISTED
SQUAT MACHINE
CODE- ARE/WASM/298

WEIGHT ASSISTED
LEG EXTENSION
CODE- ARE/WALE/299

AN EXTENSION OF THE PARTY OF TH