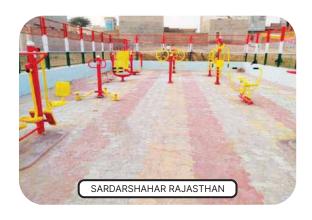

- Installed Gym Equipments in over 3000+ Sites.
- South Delhi Municipal Corporation.
- North Delhi Municipal Corporation.
- East Delhi Municipal Corporation.
- Different ULB's of Odisha.

AR ENGINEERS

- Jaipur, Ranchi, Pakhur, Prayagraj, Ganganagar, Gurugram, Panipat, Faridabad & Most of the states of Bihar.
- Company has also presence across 50+ cities across the Country.

We have Installed Gym Equipments in over 1000+ sites including South Delhi Municipal Corporation, North Delhi Municipal Corporation, East Delhi Municipal Corporation, Jaipur, Ganganagar, Gurugram, Faridabad, Panipat, Karnal etc. Company also has presence in Mumbai, Raipur, Bangalore, Jabalpur & 50+ cities across the country.