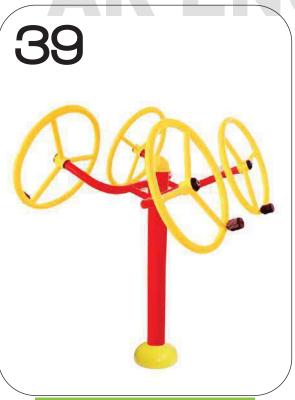

ROWER
CODE- ARE/R/234

LEG PRESS
CODE- ARE/LP/235

SURFING BOARD CODE- ARE/SB/236

**A.R ENGINEERS** 

SHOULDER BUILDER
CODE- ARE/SB/237

TAICHI 2 IN 1
CODE- ARE/T2in1/238

TAICHI 4 IN 1
CODE- ARE/T4in1/239

TAICHI CUM
SHOULDER BUILDER
CODE- ARE/TCSB/240