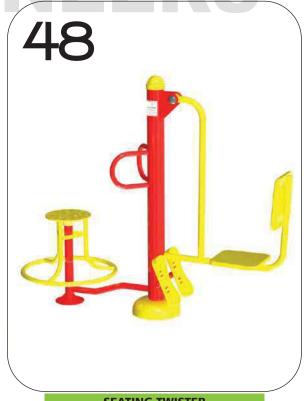

SEATING TWISTER
CUM SURF BOARD
CODE- ARE/STCSB/246

STANDING TWISTER
CUM LEG PRESS
CODE- ARE/STCLP/247

SEATING TWISTER
CUM LEG PRESS
CODE- ARE/STCLP/248

DOUBLE STAIR STEPPER
CODE- ARE/DSS/249

STAIR STEPPER CUM
SURF BOARD
CODE- ARE/SSCSB/250