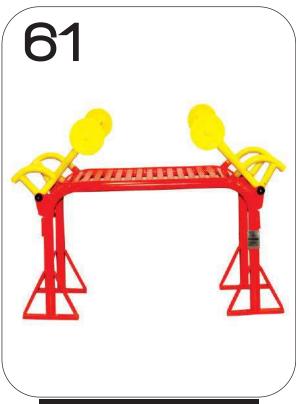

#### CARDIO SERIES

- 53. PUSH-UP-BAR, STANDING TWISTER, SHOULDER BUILDER
- **54. BACK MASSAGER**
- 55. STANDING TWISTER, SHOULDER BUILDER, AIR WALKER
- **56. SEATING TWISTER, LEG PRESS, AIR WALKER**
- 57. AIR WALKER, LEG PRESS, SHOULDER BUILDER
- 58. SEATED PULLER, SEATING TWISTER, SURF BOARD, LEG PRESS
- 59. BACK STRETCHER, CHIN-UPS, LEG RAISER, PUSH-UP-BAR
- **60. MULTI FUNCTIONAL TRAINER**
- 61. BENCH WITH FIXED DUMBBELLS
- **62. BENCH WITH FIXED WEIGHT**

BACK STRETCHER, CHIN-UPS, LEG RAISER, PUSH UP-BAR CODE- ARE/4in1/259

**A.R ENGINEERS** 

BENCH WITH FIXED DUMBBELLS

CODE- ARE/BWFD/261

BENCH WITH FIXED WEIGHT CODE- ARE/BWFW/262

POMMEL HORSE CODE- ARE/PH/263