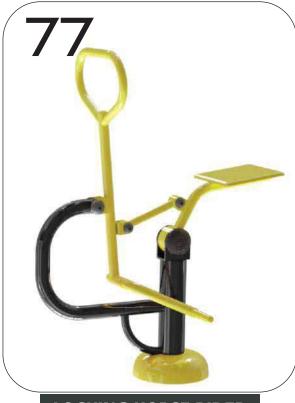

#### **LOCKING TECHNOLOGY SERIES**

- 73. LOCKING CHEST PRESS
- 74. LOCKING SEATED PULLER
- **75. LOCKING TRICEPS PULLER**
- **76. LOCKING LEG PRESS**
- 77. LOCKING HORSE RIDER
- 78. LOCKING ROWER
- 79. LOCKING STAIR STEPPER CUM STANDING TWISTER
- **80. LOCKING CHEST PRESS CUM SEATED PULLER**