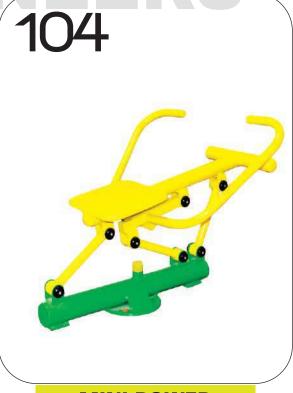

#### **KIDS SERIES**

- 101. MINI AIR WALKER
- 102. MINI CROSS WALKER
- 103. MINI LEG PRESS
- 104. MINI ROWER
- 105. MINI SKY WALKER
- 106. MINI SEATED PULLER
- 107. ORBI TRACK
- 108. MINI CHEST PRESS