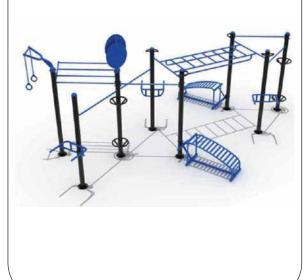

#### **CROSS FIT / HANDICAP SERIES**

- 109. CROSS FIT-1
- 110. CROSS FIT-2
- 111. CROSS FIT-3
- 112. CROSS FIT-4
- 113. HANDICAP SEATED PULLER
- 114. HANDICAP CHEST PRESS
- 115. HANDICAP TAICHI WHEEL
- 116. HANDICAP CYCLE

## CROSS FIT/ HANDICAP FITNESS EQUIPMENT

**CROSSFIT & HANDICAP SERIES** 

Types of

Equipment

Color

**Themes** 

**Pages** 

**Body Parts** 

Coverage

CROSS FIT SERIES ARE-034

CROSS FIT-1
CODE- ARE/CF1/309

110

CROSS FIT-2 CODE- ARE/CF2/310

111

CROSS FIT-3
CODE- ARE/CF3/311

112

CROSS FIT-4
CODE- ARE/CF4/312

A.R ENGINEERS

www.arefitness.in

HANDICAP SERIES ARE-035

HANDICAP SEATED PULLER
CODE- ARE/HSP/313

HANDICAP CHEST PRESS
CODE- ARE/HCP/314

115

HANDICAP THAICHI WHEEL
CODE- ARE/HTW/315