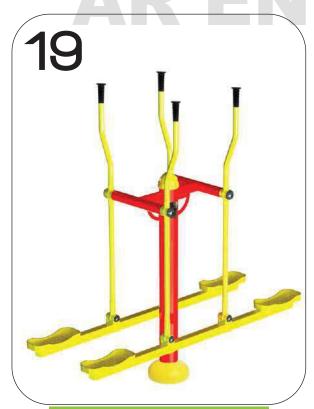

SURF BOARD
CODE- ARE/SB/223

HORSE RIDER CODE- ARE/HR/224

**A.R ENGINEERS** 

HAND & FOOT CYCLE
CODE- ARE/HFC/225

FITNESS BIKE
CODE- ARE/FB/226

CYCLE CODE- ARE/C/227

ARM PADDLE BIKE CODE- ARE/APB/228

**A.R ENGINEERS** 