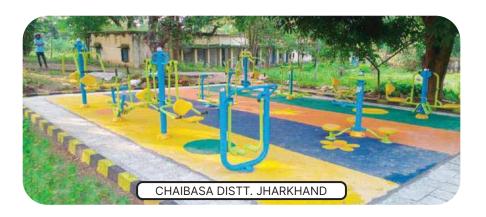

- Installed Gym Equipments in over 3000+ Sites.
- South Delhi Municipal Corporation.
- North Delhi Municipal Corporation.
- East Delhi Municipal Corporation.
- Different ULB's of Odisha.

AR ENGINEERS

- Jaipur, Ranchi, Pakhur, Prayagraj, Ganganagar, Gurugram, Panipat, Faridabad & Most of the states of Bihar.
- Company has also presence across 50+ cities across the Country.

We have Installed Gym Equipments in over 1000+ sites including South Delhi Municipal Corporation, North Delhi Municipal Corporation, East Delhi Municipal Corporation, Jaipur, Ganganagar, Gurugram, Faridabad, Panipat, Karnal etc. Company also has presence in Mumbai, Raipur, Bangalore, Jabalpur & 50+ cities across the country.