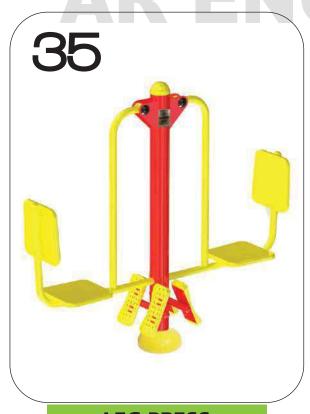

ROWER
CODE- ARE/R/234

LEG PRESS
CODE- ARE/LP/235

SURFING BOARD CODE- ARE/SB/236

**A.R ENGINEERS** 

SHOULDER BUILDER
CODE- ARE/SB/237

TAICHI 2 IN 1
CODE- ARE/T2in1/238

TAICHI 4 IN 1
CODE- ARE/T4in1/239

TAICHI CUM
SHOULDER BUILDER
CODE- ARE/TCSB/240