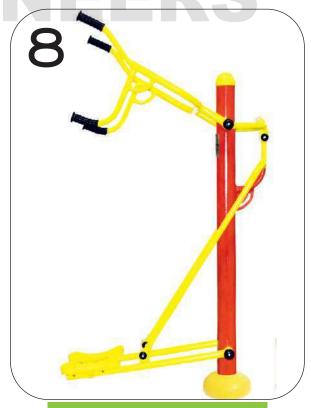

CHEST PRESS
CODE- ARE/CP/201

TRICEPS PULLER
CODE- ARE/TP/202

SEATED PULLER
CODE- ARE/SP/203

DOUBLE PEC DEC CODE- ARE/DPD/204

**A.R ENGINEERS** 

PUSH & PULL CHAIR
CODE- ARE/PPC/205

SINGLE PEC DEC CODE- ARE/SPD/206