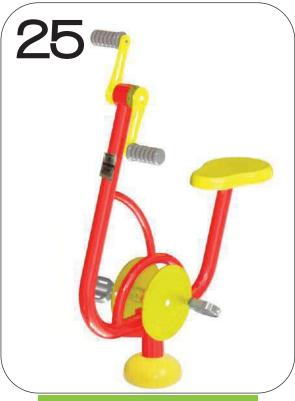

SURF BOARD
CODE- ARE/SB/223

HORSE RIDER CODE- ARE/HR/224

**A.R ENGINEERS** 

HAND & FOOT CYCLE
CODE- ARE/HFC/225

FITNESS BIKE
CODE- ARE/FB/226

CYCLE CODE- ARE/C/227

ARM PADDLE BIKE CODE- ARE/APB/228

**A.R ENGINEERS** 