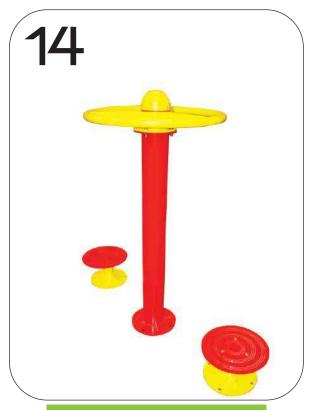

DOUBLE SEATING TWISTER
CODE- ARE/DST/212

**A.R ENGINEERS** 

SEATING & STANDING TWISTER
CODE- ARE/SST/213

DOUBLE STANDING TWISTER
CODE- ARE/DST/214

DOUBLE SEATING TWISTER
CODE- ARE/DST/215

4 IN 1 TWISTER
CODE- ARE/4in1T/216

**A.R ENGINEERS** 

AIR WALKER
CODE- ARE/AW/217

DOUBLE AIR WALKER
CODE- ARE/DAW/218

DOUBLE CROSS WALKER
CODE- ARE/DCW/219

SKY WALKER CODE- ARE/SW/220

**A.R ENGINEERS** 

CROSS TRAINER
CODE- ARE/CT/221

CROSS WALKER
CODE- ARE/CW/222