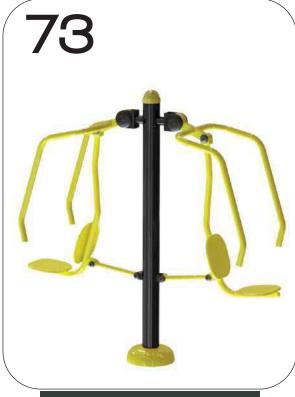

#### **LOCKING TECHNOLOGY SERIES**

- 73. LOCKING CHEST PRESS
- 74. LOCKING SEATED PULLER
- **75. LOCKING TRICEPS PULLER**
- **76. LOCKING LEG PRESS**
- 77. LOCKING HORSE RIDER
- 78. LOCKING ROWER
- 79. LOCKING STAIR STEPPER CUM STANDING TWISTER
- **80. LOCKING CHEST PRESS CUM SEATED PULLER**