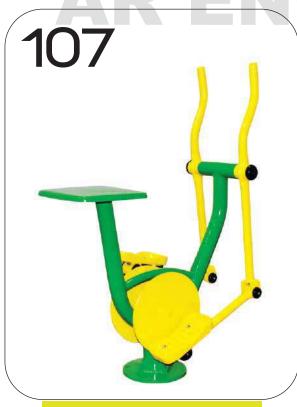

#### **KIDS SERIES**

- 101. MINI AIR WALKER
- 102. MINI CROSS WALKER
- 103. MINI LEG PRESS
- 104. MINI ROWER
- 105. MINI SKY WALKER
- 106. MINI SEATED PULLER
- 107. ORBI TRACK
- 108. MINI CHEST PRESS