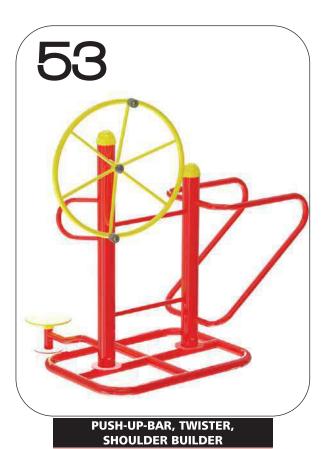

#### CARDIO SERIES

- 53. PUSH-UP-BAR, STANDING TWISTER, SHOULDER BUILDER
- **54. BACK MASSAGER**
- 55. STANDING TWISTER, SHOULDER BUILDER, AIR WALKER
- **56. SEATING TWISTER, LEG PRESS, AIR WALKER**
- 57. AIR WALKER, LEG PRESS, SHOULDER BUILDER
- 58. SEATED PULLER, SEATING TWISTER, SURF BOARD, LEG PRESS
- 59. BACK STRETCHER, CHIN-UPS, LEG RAISER, PUSH-UP-BAR
- **60. MULTI FUNCTIONAL TRAINER**
- 61. BENCH WITH FIXED DUMBBELLS
- **62. BENCH WITH FIXED WEIGHT**