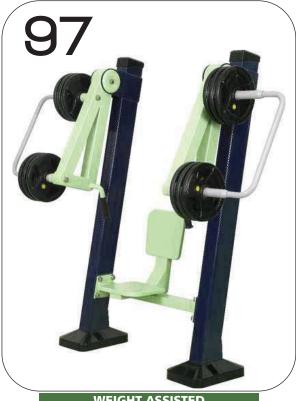

#### **WEIGHT ASSISTED SERIES**

- 89. WEIGHT ASSISTED CHEST PRESS
- 90. WEIGHT ASSISTED SHOULDER PRESS
- 91. WEIGHT ASSISTED SHOULDER CURL
- 92. WEIGHT ASSISTED ARNOLD PRESS
- 93. WEIGHT ASSISTED THIGH EXTENSION
- 94. WEIGHT ASSISTED ROWING MACHINE
- 95. WEIGHT ASSISTED LEG PRESS
- 96. WEIGHT ASSISTED CALF EXERCISE
- 97. WEIGHT ASSISTED CHEST PRESS
- 98. WEIGHT ASSISTED SQUAT MACHINE
- 99. WEIGHT ASSISTED LEG EXTENSION
- 100. WEIGHT ASSISTED BENCH PRESS

**WEIGHT ASSISTED SERIES** 

WEIGHT ASSISTED
CHEST PRESS
CODE- ARE/WACP/297

WEIGHT ASSISTED
SQUAT MACHINE
CODE- ARE/WASM/298

WEIGHT ASSISTED
LEG EXTENSION
CODE- ARE/WALE/299

AN EXTENSION OF THE PARTY OF TH