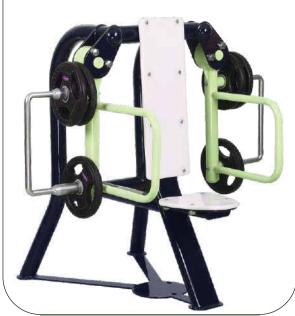

ISTER
CODE- ARE/LSSCT/279



CHEST PRESS CUM SEATED PULLER
CODE- ARE/CPCSP/280

# EXCLUSIVE DESIGN FITNESS EQUIPMENT

**EXCLUSIVE SERIES** 



08 12 02 3 Types of Color - Body

Types of Equipment

Color Themes

**Pages** 

Body Parts Coverage EXCLUSIVE SERIES ARE-024



SIT-UP-BOARD
CODE- ARE/SUB/281



DOUBLE AIR WALKER
CODE- ARE/DAW/282



PUSH-UP-BAR CODE- ARE/PUB/283





LEG PRESS
CODE- ARE/LP/284

EXCLUSIVE SERIES ARE-025



**SHOULDER PRESS** 

CODE- ARE/SP/285



SKY WALKER

CODE- ARE/SW/286



TRIPPLE STANDING
TWISTER
CODE- ARE/TST/287



**A.R ENGINEERS** 





### BEYOND

Types of Equipment

Color **P**ages **Themes** 

**Body Parts** Coverage

**WEIGHT ASSISTED SERIES** 



WEIGHT ASSISTED
CHEST PRESS
CODE- ARE/WACP/289



WEIGHT ASSISTED
SHOULDER PRESS
CODE- ARE/WASP/290

91



WEIGHT ASSISTED
SHOULDER CURL
CODE- ARE/WASC/291

92



WEIGHT ASSISTED
ARNOLD PRESS
CODE- ARE/WAAP/292









WEIGHT ASSISTED ROWING MACHINE CODE- ARE/WARM/294





WEIGHT ASSISTED
LEG PRESS
CODE- ARE/WALP/295





WEIGHT ASSISTED
CALF EXERCISE
CODE- ARE/WACE/296

**WEIGHT ASSISTED SERIES** 



WEIGHT ASSISTED
CHEST PRESS
CODE- ARE/WACP/297



WEIGHT ASSISTED
SQUAT MACHINE
CODE- ARE/WASM/298



WEIGHT ASSISTED
LEG EXTENSION
CODE- ARE/WALE/299



AN EXTENSION OF THE PARTY OF TH

WEIGHT ASSISTED
BENCH PRESS
CODE- ARE/WABP/300



#### KIDS SERIES



# GYM EQUIPMENTS FOR YOUNGER ONES



(08)

Types of Equipment

12

Color Themes 02

Pages



Body Parts Coverage KIDS SERIES ARE-031



MINI AIR WALKER
CODE- ARE/MAW/301



MINI CROSS WALKER
CODE- ARE/MCW/302



CODE- ARE/MLP/303

AL PHONEENS