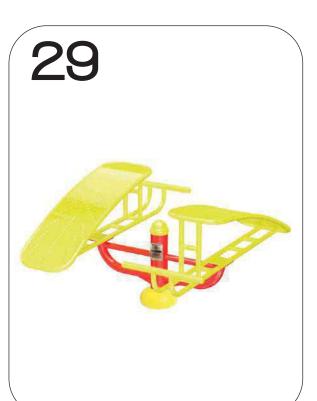

SIT-UP-BOARD
CODE- ARE/SUB/229

SIT-UP-BENCH CODE- ARE/SUB/230

SIT-UP-STATION CODE- ARE/SUS/231

32

ABS CRUNCH BOARD CODE- ARE/ACB/232

www.arefitness.in

**A.R ENGINEERS** 

BACK EXTENSION
CODE- ARE/BE/233