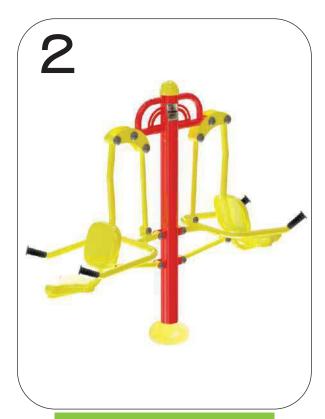

SINGLE SEATED PULLER
CODE- ARE/SSP/207

DOUBLE PRESS DOWN
CODE- ARE/DPD/208

**A.R ENGINEERS** 

**DOUBLE STANDING TWISTER CODE- ARE/DST/209** 

TRIPPLE STANDING TWISTER
CODE- ARE/TST/210

SEATING & STANDING TWISTER
CODE- ARE/SST/211