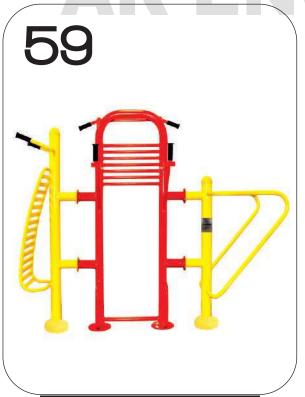

BACK STRETCHER, CHIN-UPS, LEG RAISER, PUSH UP-BAR CODE- ARE/4in1/259

**A.R ENGINEERS** 

BENCH WITH FIXED DUMBBELLS

CODE- ARE/BWFD/261

BENCH WITH FIXED WEIGHT CODE- ARE/BWFW/262

POMMEL HORSE CODE- ARE/PH/263