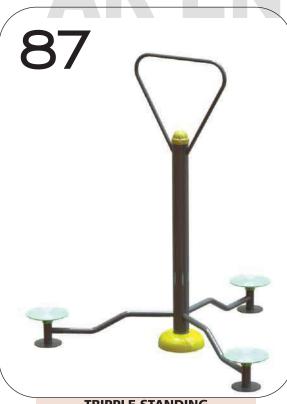

TECHNOLOGY SERIES







LOCKING CHEST PRESS
CODE- ARE/LCP/73



LOCKING SEATED PULLER
CODE- ARE/LSP/274



LOCKING TRICEPS PULLER
CODE- ARE/LTP/275



LOCKING LEG PRESS CODE- ARE/LLP/276



LOCKING HORSE RIDER CODE- ARE/LHR/277



LOCKING ROWER
CODE- ARE/LR/278



LOCKING STAIR STEPPER
CUM TWISTER
CODE- ARE/LSSCT/279



CHEST PRESS CUM SEATED PULLER
CODE- ARE/CPCSP/280

# EXCLUSIVE DESIGN FITNESS EQUIPMENT

**EXCLUSIVE SERIES** 



08 12 02 3 Types of Color - Body

Types of Equipment

Color Themes

**Pages** 

Body Parts Coverage EXCLUSIVE SERIES ARE-024



SIT-UP-BOARD
CODE- ARE/SUB/281



DOUBLE AIR WALKER
CODE- ARE/DAW/282



PUSH-UP-BAR CODE- ARE/PUB/283





LEG PRESS
CODE- ARE/LP/284

EXCLUSIVE SERIES ARE-025



**SHOULDER PRESS** 

CODE- ARE/SP/285



SKY WALKER

CODE- ARE/SW/286



TRIPPLE STANDING
TWISTER
CODE- ARE/TST/287



**A.R ENGINEERS** 





### BEYOND

Types of Equipment

Color **P**ages **Themes** 

**Body Parts** Coverage

**WEIGHT ASSISTED SERIES** 



WEIGHT ASSISTED
CHEST PRESS
CODE- ARE/WACP/289



WEIGHT ASSISTED
SHOULDER PRESS
CODE- ARE/WASP/290

91



WEIGHT ASSISTED
SHOULDER CURL
CODE- ARE/WASC/291

92



WEIGHT ASSISTED
ARNOLD PRESS
CODE- ARE/WAAP/292









WEIGHT ASSISTED ROWING MACHINE CODE- ARE/WARM/294





WEIGHT ASSISTED
LEG PRESS
CODE- ARE/WALP/295





WEIGHT ASSISTED
CALF EXERCISE
CODE- ARE/WACE/296

**WEIGHT ASSISTED SERIES** 



WEIGHT ASSISTED
CHEST PRESS
CODE- ARE/WACP/297



WEIGHT ASSISTED
SQUAT MACHINE
CODE- ARE/WASM/298



WEIGHT ASSISTED
LEG EXTENSION
CODE- ARE/WALE/299



AN EXTENSION OF THE PARTY OF TH

WEIGHT ASSISTED
BE