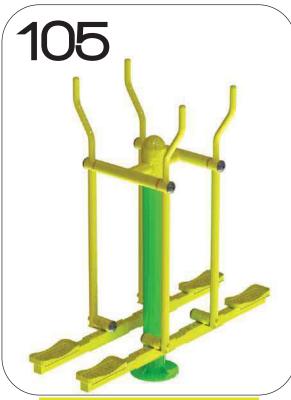

#### **KIDS SERIES**

- 101. MINI AIR WALKER
- 102. MINI CROSS WALKER
- 103. MINI LEG PRESS
- 104. MINI ROWER
- 105. MINI SKY WALKER
- 106. MINI SEATED PULLER
- 107. ORBI TRACK
- 108. MINI CHEST PRESS