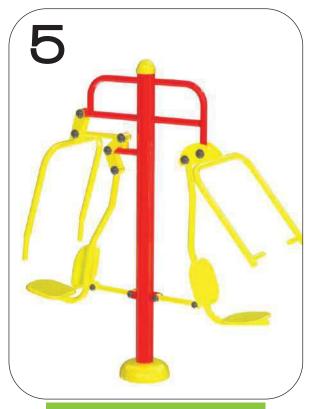

CHEST PRESS
CODE- ARE/CP/201

TRICEPS PULLER
CODE- ARE/TP/202

SEATED PULLER
CODE- ARE/SP/203

DOUBLE PEC DEC CODE- ARE/DPD/204

**A.R ENGINEERS** 

PUSH & PULL CHAIR
CODE- ARE/PPC/205

SINGLE PEC DEC CODE- ARE/SPD/206