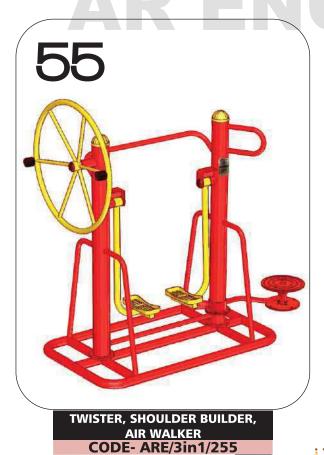

Body Parts Coverage

CODE- ARE/3in1/253

BACK MASSSAGER CODE- ARE/BS/254

56

TWISTER, LEG PRESS,
AIR WALKER
CODE- ARE/3in1/256

**A.R ENGINEERS** 

CODE- ARE/3in1/257

SEATED PULLER, TWISTER, SURF BOARD, LEG PRESS CODE- ARE/4in1/258